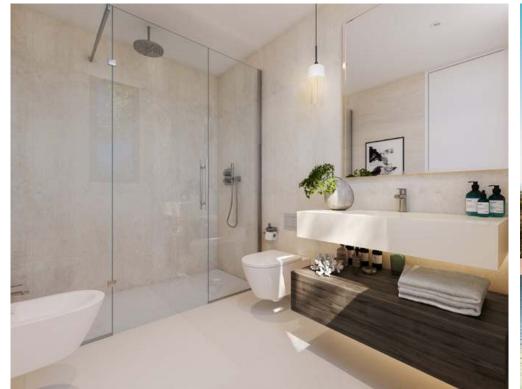

## QUALITY SPECIFICATIONS

Highlight features include independent underfloor heating by water, floor-to-ceiling glass windows, integrating the inside living area with the terraces or pre-installation of Home Automation System.

- ✓ Bathroom fittings by Villeroy & Boch and taps by Grohe or other leading brand.
- ✓ Pre-installation of Home Automation System.
- Bticino video entry system.
- ✓ "Gran formato" ( floor to ceiling ) ceramic wall tiles in the bathrooms.
- ✓ 90 x 90cm Ceramic porcelain floor tiles.
- ✓ Sliding Cortizo windows with thermal break and security double glazing.