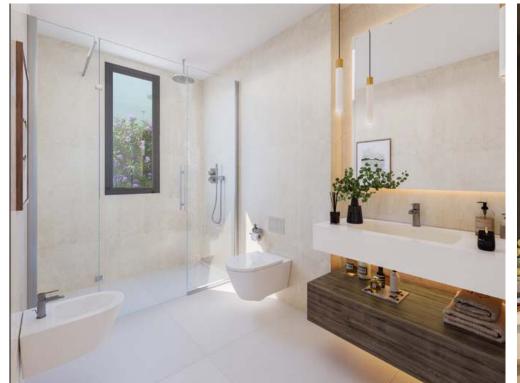

- ✓ Bathroom fittings by Villeroy & Boch and taps by Grohe or other leading brand.
- ✓ Pre-installation of Home Automation System.
- Bticino video entry system.
- ✓ "Gran formato" ( floor to ceiling ) ceramic wall tiles in the bathrooms.
- ✓ 90 x 90cm Ceramic porcelain floor tiles.
- ✓ Sliding Cortizo windows with thermal break and security double glazing.