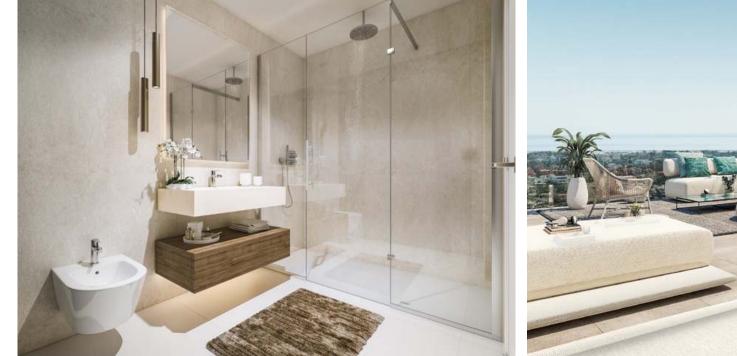

## QUALITY SPECIFICATIONS

Highlight features include independent underfloor heating by water, floor-to-ceiling glass windows, integrating the inside living area with the terraces or pre-installation of Home Automation System.

Electric gates provide access to the villas, which feature a private 30m<sup>2</sup> carport and are set within landscaped gardens with a stunning private swimming pool with Sukabumi colour porcelain tilling.

- ✓ Fully equipped kitchen with Siemens appliances.
- Ceramic work surfaces.
- ✓ Landscaped Mediterranean themed gardens with private swimming pool.
- Bticino Living-light series or similar switches and sockets.
- ✓ Fully air conditioned hot and cold by hidden ducting.
- ✓ Underfloor heating throughout by water.
- Electric underfloor heating in bathrooms.

- ✓ Bathroom fittings by Villeroy & Boch and taps by Grohe or other leading brand.
- ✓ Pre-installation of Home Automation System.
- Bticino video entry system.
- ✓ "Gran formato" ( floor to ceiling ) ceramic wall tiles in the bathrooms.
- ✓ 90 x 90cm Ceramic porcelain floor tiles.
- ✓ Sliding Cortizo windows with thermal break and security double glazing.