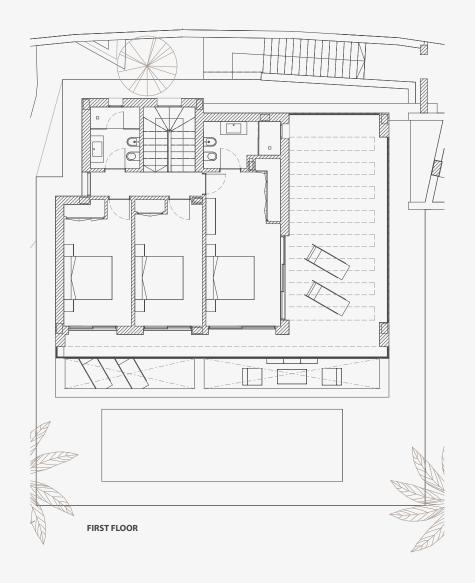

#### ■ VILLA LAUREL - 4 BEDROOMS

4 bedrooms and 3,5 bathrooms spread over two levels. The ground floor contains a large open plan living space that includes a fully fitted kitchen, salon and dining room, as well as the master bedroom with en suite and a further guest bathroom. The first floor contains 3 guest bedrooms and 2 guest bathrooms with the versatility to create the master suite upstairs.

#### VILLA TOMILLO - 3 BEDROOMS

3 bedrooms and 3,5 bathrooms spread over three levels. On entering the villa you encounter a large open plan living space that includes a fully fitted kitchen, salon, dining room and guest WC. From there the stairs will lead you to the mezzanine level containing two guest bedrooms each with their own bathroom. The master suite is located on the garden level with an ensuite bathroom and access to your private landscaped garden. The unique feature of the Tomillo is the dual aspect terraces which allow you to follow the sun and change your stunning views as you wish another special feature of the Tomillo is the extra high ceilings and windows that allows the light to flood in the home.