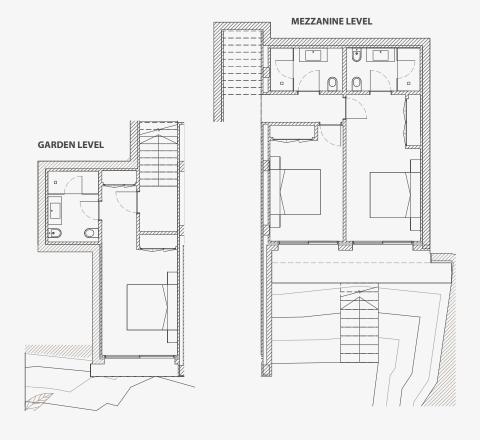

#### VILLA TOMILLO - 3 BEDROOMS

3 bedrooms and 3,5 bathrooms spread over three levels. On entering the villa you encounter a large open plan living space that includes a fully fitted kitchen, salon, dining room and guest WC. From there the stairs will lead you to the mezzanine level containing two guest bedrooms each with their own bathroom. The master suite is located on the garden level with an ensuite bathroom and access to your private landscaped garden. The unique feature of the Tomillo is the dual aspect terraces which allow you to follow the sun and change your stunning views as you wish another special feature of the Tomillo is the extra high ceilings and windows that allows the light to flood in the home.

### GALLERY

TOMILLO