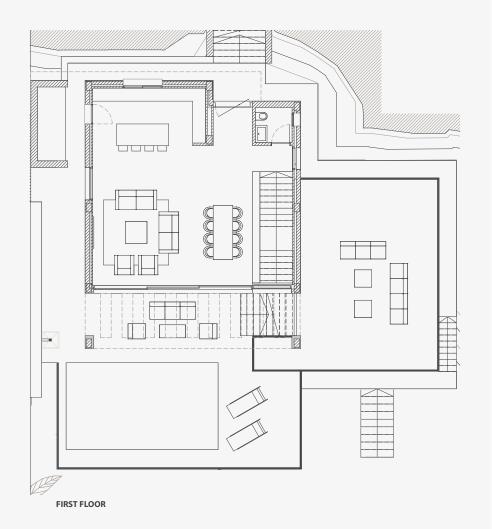

#### VILLA TOMILLO - 3 BEDROOMS

3 bedrooms and 3,5 bathrooms spread over three levels. On entering the villa you encounter a large open plan living space that includes a fully fitted kitchen, salon, dining room and guest WC. From there the stairs will lead you to the mezzanine level containing two guest bedrooms each with their own bathroom. The master suite is located on the garden level with an ensuite bathroom and access to your private landscaped garden. The unique feature of the Tomillo is the dual aspect terraces which allow you to follow the sun and change your stunning views as you wish another special feature of the Tomillo is the extra high ceilings and windows that allows the light to flood in the home.

### GALLERY

TOMILLO