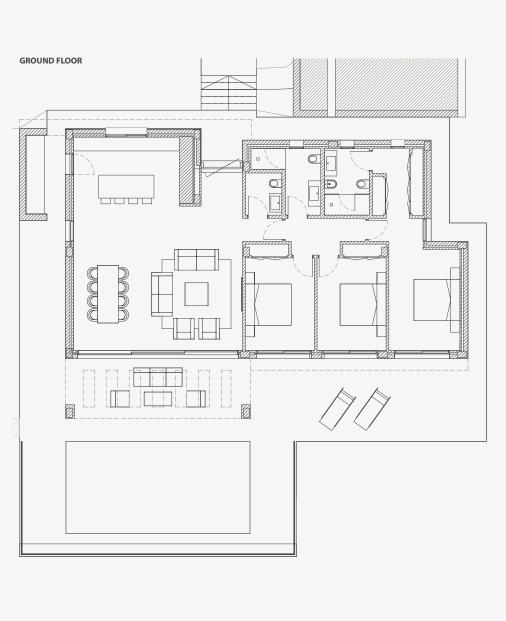

#### ■ VILLA ROMERO - 3 BEDROOMS

3 bedrooms and 2,5 bathrooms all on one level. The ground floor also contains a large open plan living space that includes a fully fitted kitchen, salon and dining room. The special feature of the Romero is the extra high ceilings and windows that allows the light to flood in the home.

LARGE OPEN PLAN LIVING SPACE