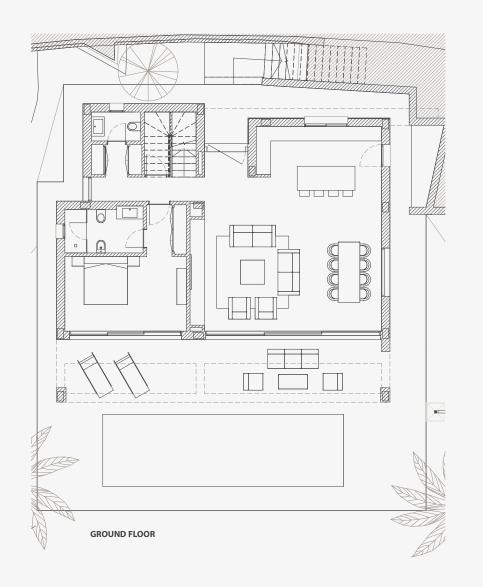

#### ■ VILLA ROMERO - 3 BEDROOMS

3 bedrooms and 2,5 bathrooms all on one level. The ground floor also contains a large open plan living space that includes a fully fitted kitchen, salon and dining room. The special feature of the Romero is the extra high ceilings and windows that allows the light to flood in the home.

#### VILLA TOMILLO - 3 BEDROOMS

3 bedrooms and 3,5 bathrooms spread over three levels. On entering the villa you encounter a large open plan living space that includes a fully fitted kitchen, salon, dining room and guest WC. From there the stairs will lead you to the mezzanine level containing two guest bedrooms each with their own bathroom. The master suite is located on the garden level with an ensuite bathroom and access to your private landscaped garden. The unique feature of the Tomillo is the dual aspect terraces which allow you to follow the sun and change your stunning views as you wish another special feature of the Tomillo is the extra high ceilings and windows that allows the light to flood in the home.