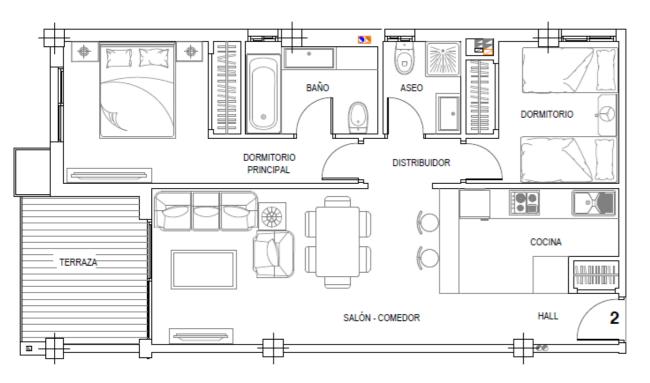

### Apartments of 2 bedrooms and 2 bathrooms with terrace

### Cuadro de Superficies

| - HALL                         | 4.05 m <sup>2</sup>  |
|--------------------------------|----------------------|
| - COCINA                       | 6.75 m <sup>2</sup>  |
| - DISTRIBUIDOR                 | 1,75 m²              |
| - SALÓN COMEDOR                | 17,80 m <sup>2</sup> |
| - DORIMITORIO PRINCIPAL        | 12,40 m <sup>2</sup> |
| - BAÑO 1                       | 4,70 m <sup>2</sup>  |
| - DORMITORIO                   | 8,30 m <sup>2</sup>  |
| - ASEO                         | 2,90 m²              |
| SUPERFICIE ÚTIL DE VIVIENDA    | 58,65 m²             |
| SUPERFICIE ÚTIL TERRAZA        | 7,30 m²              |
|                                |                      |
| SUPERFICIE CONSTRUIDA          | 66,65 m²             |
| REPARTO ZONA COMUN             | 5,90 m²              |
| SUPERFICIE CONSTRUIDA P.P.Z.C. | 72,60m <sup>2</sup>  |