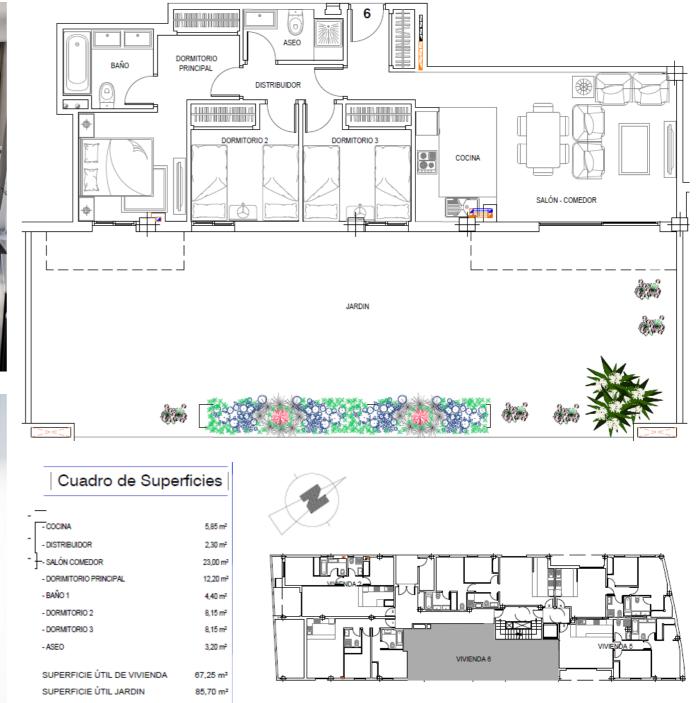

# Ground floor of 2 bedrooms and 2 bathrooms with private gardens

### Cuadro de Superficies

| - COCINA                    | 6,40 m <sup>2</sup>  |
|-----------------------------|----------------------|
| - DISTRIBUIDOR              | 2,10 m <sup>2</sup>  |
| - SALÓN COMEDOR             | 17,45 m <sup>2</sup> |
| - DORIMITORIO PRINCIPAL     | 15,00 m <sup>2</sup> |
| - BAÑO 1                    | 5,65 m²              |
| - DORMITORIO                | 8,85 m <sup>2</sup>  |
| - ASEO                      | 3,55 m²              |
|                             |                      |
| SUPERFICIE ÚTIL DE VIVIENDA | 59,00 m²             |
| SUPERFICIE ÚTIL JARDIN      | 62,60 m²             |
|                             |                      |
|                             |                      |

 SUPERFICIE CONSTRUIDA
 66,95 m²

 REPARTO ZONA COMUN
 5,92 m²

 SUPERFICIE CONSTRUIDA P.P.Z.C.
 72,87m²

Cocina Totalmente Amueblada y Equipada

This dossier is merely informative and is not contractual.