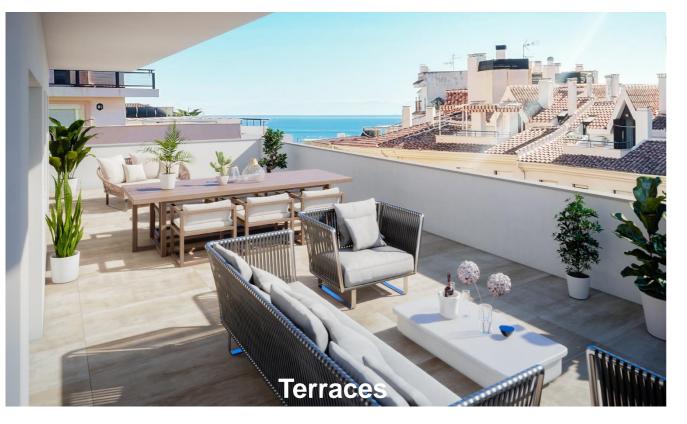

### **APARTMENTS TYPOLOGY:**

- Ground floor of 2 bedrooms and 2 bathrooms with large gardens
- Apartments of 2 bedrooms and 2 bathrooms with terraces
- Apartments of 3 bedrooms and 2 bathrooms with terraces
- Penthouses of 3 bedrooms and 2 bathrooms with terraces

### Apartments of 2 bedrooms and 2 bathrooms with terrace

Apartments of 3 bedrooms and 2 bathrooms with terraces

- DORMITORIO 2

- DORMITORIO 3

SUPERFICIE ÚTIL DE VIVIENDA

SUPERFICIE ÚTIL TERRAZA

SUPERFICIE CONSTRUIDA

SUPERFICIE CONSTRUIDA P.P.Z.C.

REPARTO ZONA COMUN