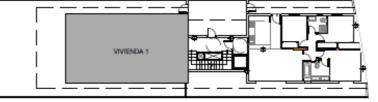

# Ground floor of 2 bedrooms and 2 bathrooms with private gardens

### Cuadro de Superficies

| - COCINA                    | 6,40 m <sup>2</sup>  |
|-----------------------------|----------------------|
| - DISTRIBUIDOR              | 2,10 m <sup>2</sup>  |
| - SALÓN COMEDOR             | 17,45 m <sup>2</sup> |
| - DORIMITORIO PRINCIPAL     | 15,00 m <sup>2</sup> |
| - BAÑO 1                    | 5,65 m²              |
| - DORMITORIO                | 8,85 m <sup>2</sup>  |
| - ASEO                      | 3,55 m²              |
|                             |                      |
| SUPERFICIE ÚTIL DE VIVIENDA | 59,00 m²             |
| SUPERFICIE ÚTIL JARDIN      | 62,60 m²             |
|                             |                      |
|                             |                      |

 SUPERFICIE CONSTRUIDA
 66,95 m²

 REPARTO ZONA COMUN
 5,92 m²

 SUPERFICIE CONSTRUIDA P.P.Z.C.
 72,87m²

Cocina Totalmente Amueblada y Equipada

This dossier is merely informative and is not contractual.