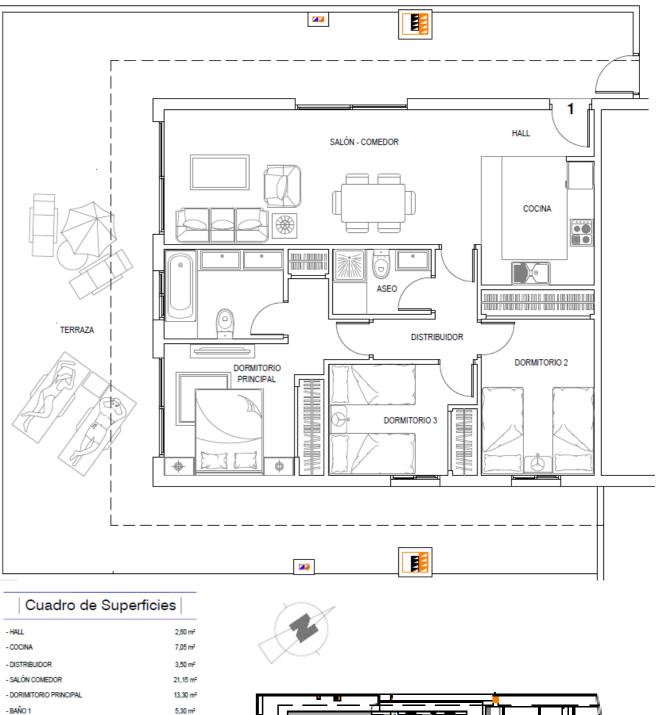

### Apartments of 2 bedrooms and 2 bathrooms with terrace

### Cuadro de Superficies

| - HALL                         | 4.05 m <sup>2</sup>  |
|--------------------------------|----------------------|
| - COCINA                       | 6.75 m <sup>2</sup>  |
| - DISTRIBUIDOR                 | 1,75 m²              |
| - SALÓN COMEDOR                | 17,80 m <sup>2</sup> |
| - DORIMITORIO PRINCIPAL        | 12,40 m <sup>2</sup> |
| - BAÑO 1                       | 4,70 m <sup>2</sup>  |
| - DORMITORIO                   | 8,30 m <sup>2</sup>  |
| - ASEO                         | 2,90 m²              |
| SUPERFICIE ÚTIL DE VIVIENDA    | 58,65 m²             |
| SUPERFICIE ÚTIL TERRAZA        | 7,30 m²              |
|                                |                      |
| SUPERFICIE CONSTRUIDA          | 66,65 m²             |
| REPARTO ZONA COMUN             | 5,90 m²              |
| SUPERFICIE CONSTRUIDA P.P.Z.C. | 72,60m <sup>2</sup>  |