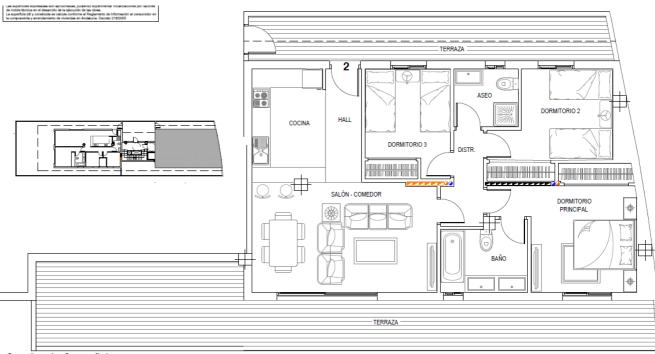

Apartments of 3 bedrooms and 2 bathrooms with terraces

- DORMITORIO 2

- DORMITORIO 3

SUPERFICIE ÚTIL DE VIVIENDA

SUPERFICIE ÚTIL TERRAZA

SUPERFICIE CONSTRUIDA

SUPERFICIE CONSTRUIDA P.P.Z.C.

REPARTO ZONA COMUN

- ASEO

10,30 m<sup>2</sup>

8,10 m<sup>2</sup>

3,15 m<sup>2</sup>

74,45 m<sup>2</sup>

81,20 m²

84,25 m<sup>2</sup>

7,46 m<sup>2</sup>

91,71 m<sup>2</sup>

This dossier is merely informative and is not contractual.