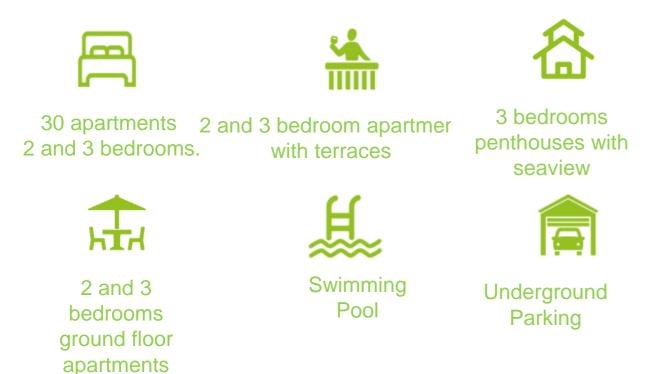

### NEW CONSTRUCTION APARTMENTS IN ARROYO DE LA MIEL BENALMADENA

Exclusive building with 30 apartments, 12 storage rooms, 60 parking spaces and a swimming pool built with efficiency, sustainability and excellent quality.

Excellence

The building consists of **30 homes** with **2 and 3 bedrooms**. 1 rooftop solarium with pool, dressing rooms and showers.

### **APARTMENTS TYPOLOGY:**

- Ground floor of 2 bedrooms and 2 bathrooms with large gardens
- Apartments of 2 bedrooms and 2 bathrooms with terraces
- Apartments of 3 bedrooms and 2 bathrooms with terraces
- Penthouses of 3 bedrooms and 2 bathrooms with terraces

It also has **60 parking spaces** and **12 storage rooms**, spread over 2 basement floors.