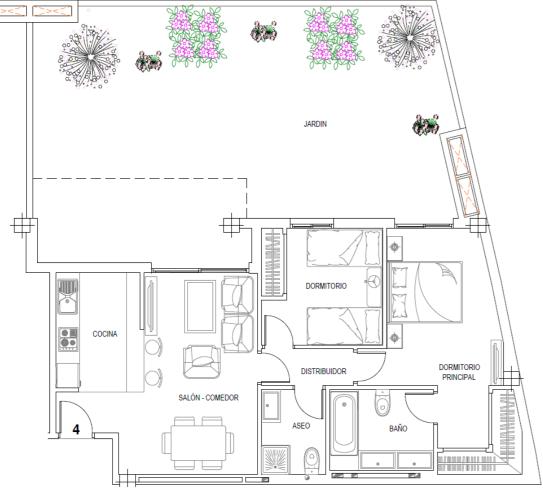

# Ground floor of 2 bedrooms and 2 bathrooms with private gardens

### Cuadro de Superficies

| - COCINA                    | 6,40 m <sup>2</sup>  |
|-----------------------------|----------------------|
| - DISTRIBUIDOR              | 2,10 m <sup>2</sup>  |
| - SALÓN COMEDOR             | 17,45 m <sup>2</sup> |
| - DORIMITORIO PRINCIPAL     | 15,00 m <sup>2</sup> |
| - BAÑO 1                    | 5,65 m²              |
| - DORMITORIO                | 8,85 m <sup>2</sup>  |
| - ASEO                      | 3,55 m²              |
|                             |                      |
| SUPERFICIE ÚTIL DE VIVIENDA | 59,00 m²             |
| SUPERFICIE ÚTIL JARDIN      | 62,60 m²             |
|                             |                      |
|                             |                      |

 SUPERFICIE CONSTRUIDA
 66,95 m²

 REPARTO ZONA COMUN
 5,92 m²

 SUPERFICIE CONSTRUIDA P.P.Z.C.
 72,87m²

Cocina Totalmente Amueblada y Equipada

This dossier is merely informative and is not contractual.