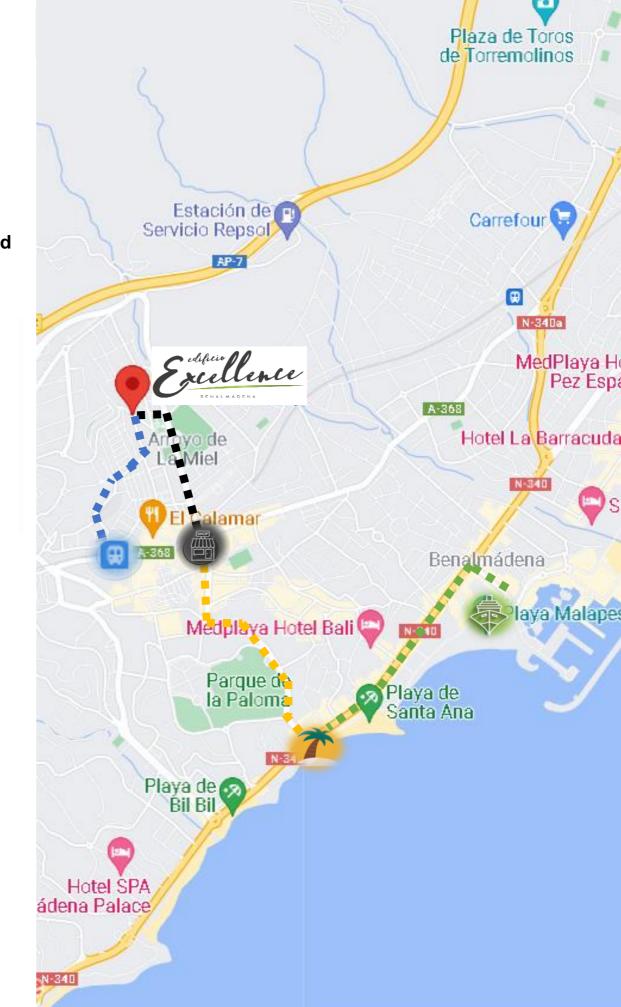

Located in Arroyo de la Miel.

8 min. walking from Arroyo de la Miel center.

10 min. walking from the Train Station.

5 min. drive to the beach.

2 km. to Puerto Marina.

### One step away:

You will have schools, transportation, medical centers, pharmacies, supermarkets, cafes, and sports center.