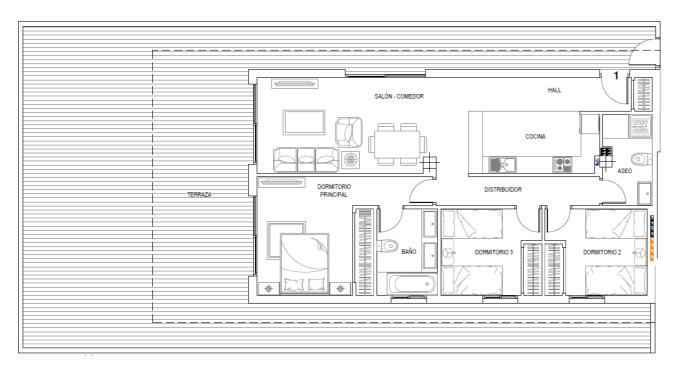

### Apartments of 2 bedrooms and 2 bathrooms with terrace

### Cuadro de Superficies

| - HALL                         | 4.05 m <sup>2</sup>  |
|--------------------------------|----------------------|
| - COCINA                       | 6.75 m <sup>2</sup>  |
| - DISTRIBUIDOR                 | 1,75 m²              |
| - SALÓN COMEDOR                | 17,80 m <sup>2</sup> |
| - DORIMITORIO PRINCIPAL        | 12,40 m <sup>2</sup> |
| - BAÑO 1                       | 4,70 m <sup>2</sup>  |
| - DORMITORIO                   | 8,30 m <sup>2</sup>  |
| - ASEO                         | 2,90 m²              |
| SUPERFICIE ÚTIL DE VIVIENDA    | 58,65 m²             |
| SUPERFICIE ÚTIL TERRAZA        | 7,30 m²              |
|                                |                      |
| SUPERFICIE CONSTRUIDA          | 66,65 m²             |
| REPARTO ZONA COMUN             | 5,90 m²              |
| SUPERFICIE CONSTRUIDA P.P.Z.C. | 72,60m <sup>2</sup>  |