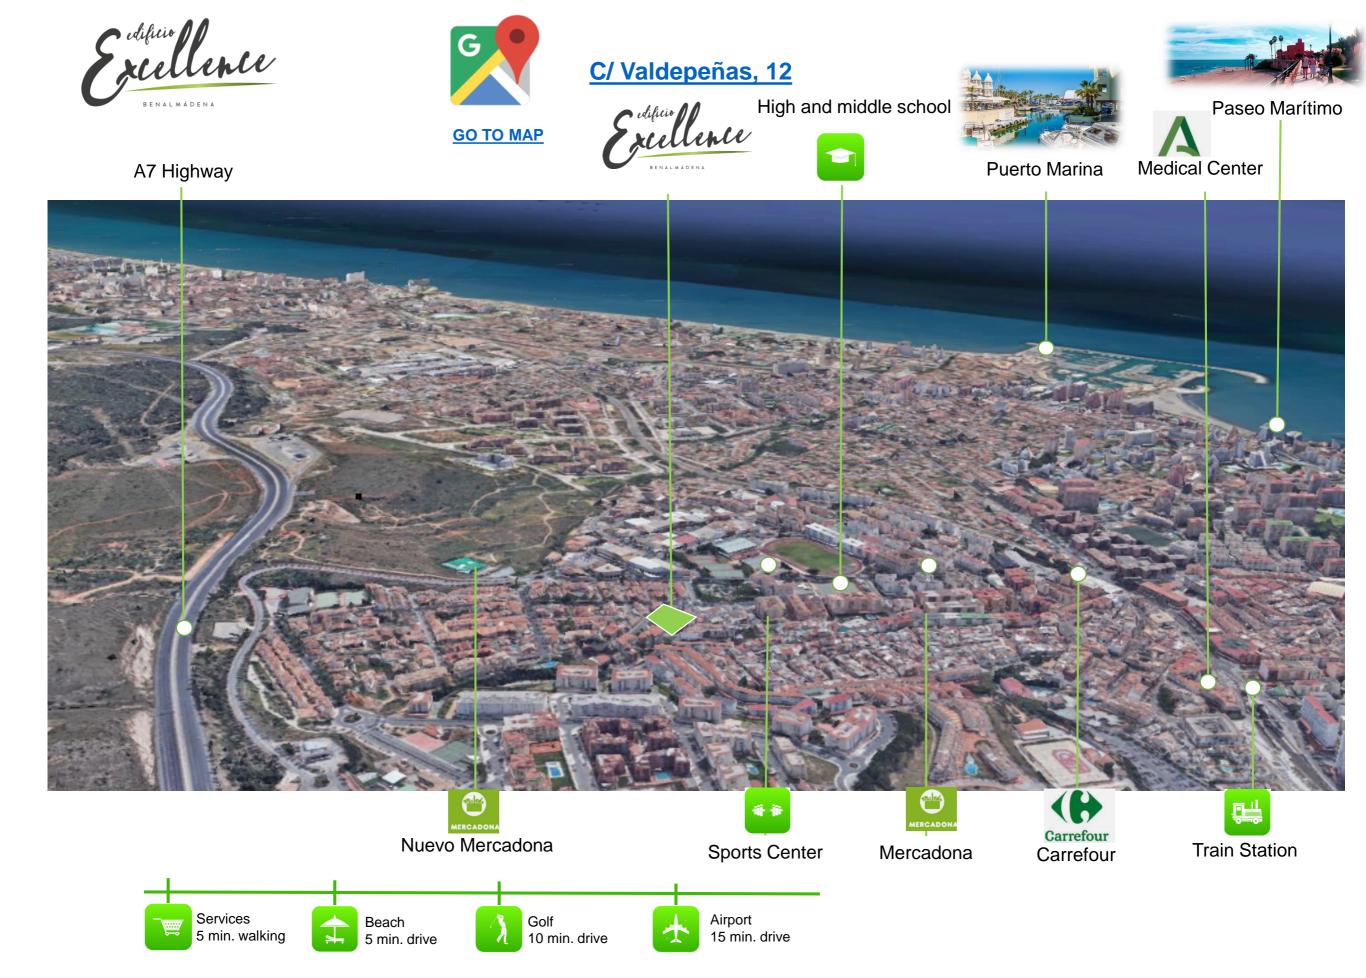

Located in Arroyo de la Miel.

8 min. walking from Arroyo de la Miel center.

10 min. walking from the Train Station.

5 min. drive to the beach.

2 km. to Puerto Marina.

### One step away:

You will have schools, transportation, medical centers, pharmacies, supermarkets, cafes, and sports center.