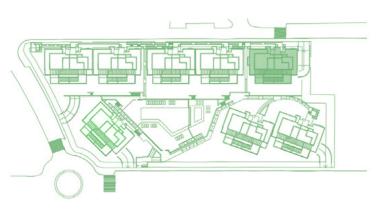

of constructed area | 94,82 m²              |
|-----------------------------|-----------------------|
| Surface of communal area    | 10,14 m²              |
| Surface of terrace area     | 96,14 m²              |
|                             |                       |
| TOTAL SURFACE               | 201,10 m <sup>2</sup> |
|                             |                       |
| Surface of utilised area    | 79,01 m²              |

Information given is subject to modification for technical, construction or legal reasons









# BEDROOMS











#### SURFACES

| 142,93 m² |
|-----------|
| 15,28 m²  |
| 162,55 m² |
|           |
| 320,76 m² |
|           |
| 116,48 m² |
|           |

Information given is subject to modification for technical, construction or legal reasons









**BLOCK A** 









#### SURFACES

| Surface of constructed area | 142,93 m² |
|-----------------------------|-----------|
| Surface of communal area    | 15,28 m²  |
| Surface of terrace area     | 162,55 m² |
|                             |           |
| TOTAL SURFACE               | 320,76 m² |
|                             |           |
| Surface of utilised area    | 116,48 m² |

Information given is subject to modification for technical, construction or legal reasons















#### SURFACES

| Surface of constructed area | 142,93 m²             |
|-----------------------------|-----------------------|
| Surface of communal area    | 15,28 m²              |
| Surface of terrace area     | 162,55 m²             |
|                             |                       |
| TOTAL