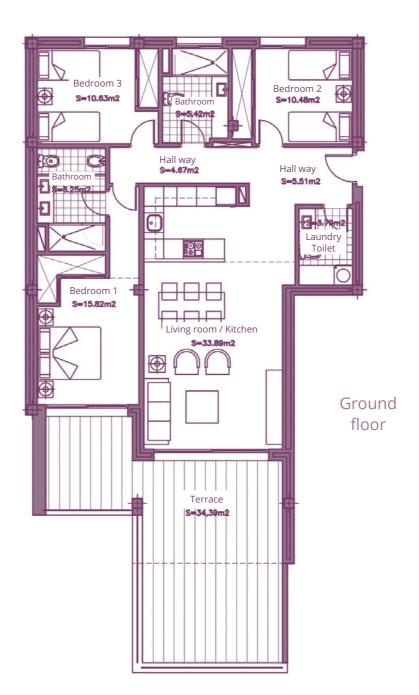

| Surface of constructed area | 113,92 m² |
|-----------------------------|-----------|
| Surface of communal area    | 12,18 m²  |
| Surface of terrace area     | 34,39 m²  |
|                             |           |
| TOTAL SURFACE               | 162,49 m² |
|                             |           |
| Surface of utilised area    | 96,46 m²  |