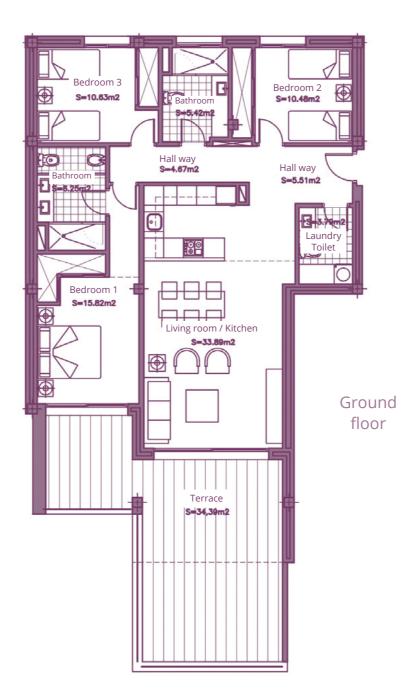

| Surface of constructed area | 113,92 m² |
|-----------------------------|-----------|
| Surface of communal area    | 12,18 m²  |
| Surface of terrace area     | 34,39 m²  |
|                             |           |
| TOTAL SURFACE               | 162,49 m² |
|                             |           |
| Surface of utilised area    | 96,46 m²  |