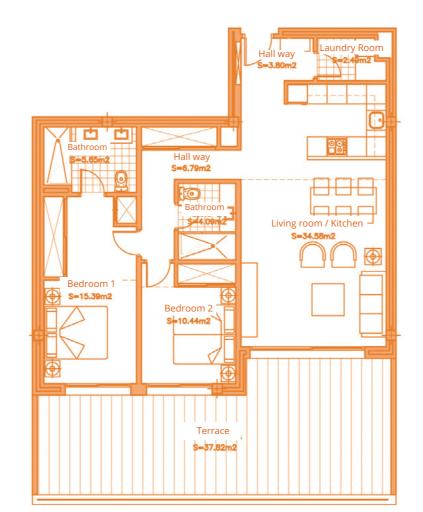

# APARTMENTS 2 BEDROOMS

| SURFACES                        |           |
|---------------------------------|-----------|
| Surface of constructed area     | 101,90 m² |
| Surface of communal area        | 10,89 m²  |
| Surface of terrace area         | 36,50 m²  |
|                                 |           |
| TOTAL SURFACE                   | 149,29 m² |
|                                 |           |
| Surface of utilised area        | 85,10 m²  |
| Surface of utilised garden area | 44,48 m²  |
|                                 |           |

#### SURFACES

| Surface of constructed area | 97,35 m²  |
|-----------------------------|-----------|
| Surface of communal area    | 10,41 m²  |
| Surface of terrace area     | 37,82 m²  |
|                             |           |
| TOTAL SURFACE               | 145,58 m² |
|                             |           |
| Surface of utilised area    | 83,23 m²  |