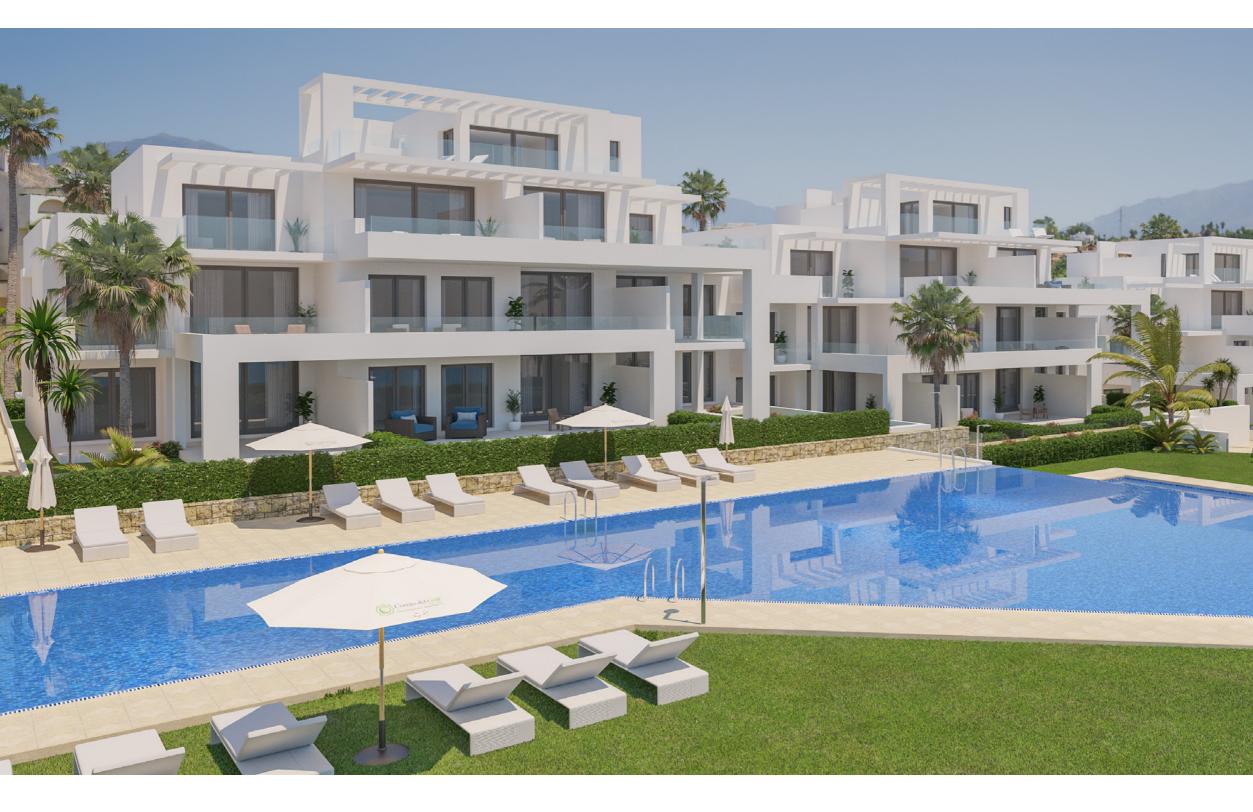

smart LIVING ... for Smart People

## Floor Plans





















































# APARTMENTS 2 BEDROOMS













| SURFACES                        |           |
|---------------------------------|-----------|
| Surface of constructed area     | 101,90 m² |
| Surface of communal area        | 10,89 m²  |
| Surface of terrace area         | 36,50 m²  |
|                                 |           |
| TOTAL SURFACE                   | 149,29 m² |
|                                 |           |
| Surface of utilised area        | 85,10 m²  |
| Surface of utilised garden area | 44,48 m²  |
|                                 |           |







BLOCK C









| SURFACES                        |           |
|---------------------------------|-----------|
| Surface