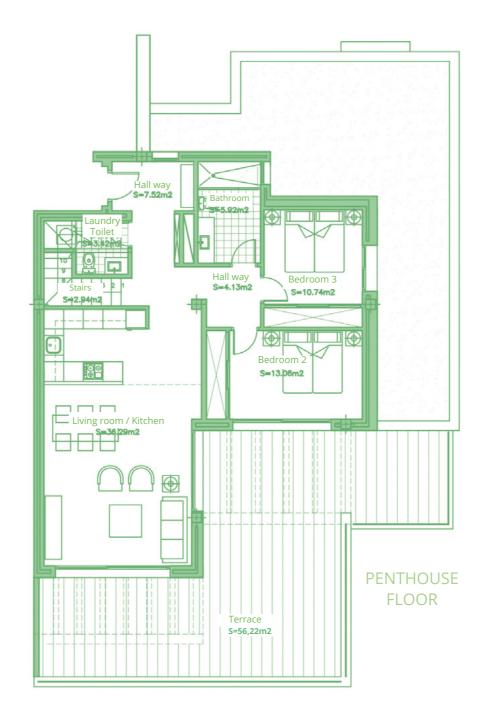

## PENTHOUSE 2 BEDROOMS

| Surface of constructed area | 94,82 m²  |
|-----------------------------|-----------|
| Surface of communal area    | 10,14 m²  |
| Surface of terrace area     | 96,14 m²  |
|                             |           |
| TOTAL SURFACE               | 201,10 m² |
|                             |           |
| Surface of utilised area    | 79,01 m²  |