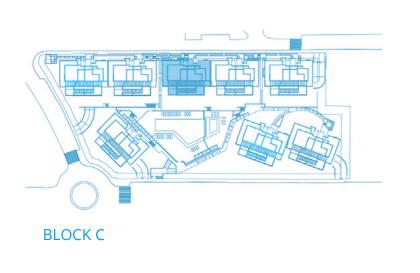

BLOCK C

| SURFACES                        |           |
|---------------------------------|-----------|
| Surface of constructed area     | 101,90 m² |
| Surface of communal area        | 10,89 m²  |
| Surface of terrace area         | 36,50 m²  |
|                                 |           |
| TOTAL SURFACE                   | 149,29 m² |
|                                 |           |
| Surface of utilised area        | 85,10 m²  |
| Surface of utilised garden area | 58,13 m²  |
|                                 |           |

BLOCK C

| SURFACES                        |           |
|---------------------------------|-----------|
| Surface of constructed area     | 101,90 m² |
| Surface of communal area        | 10,89 m²  |
| Surface of terrace area         | 36,50 m²  |
| TOTAL SURFACE                   | 149,29 m² |
| Surface of utilised area        | 85,10 m²  |
| Surface of utilised garden area | 61,98 m²  |
|                                 |           |

| SURFACES                        |           |
|---------------------------------|-----------|
| Surface of constructed area     | 101,90 m² |
| Surface of communal area        | 10,89 m²  |
| Surface of terrace area         | 36,50 m²  |
|                                 |           |
| TOTAL SURFACE                   | 149,29 m² |
|                                 |           |
| Surface of utilised area        | 85,10 m²  |
| Surface of utilised garden area | 64,65 m²  |
|                                 |           |