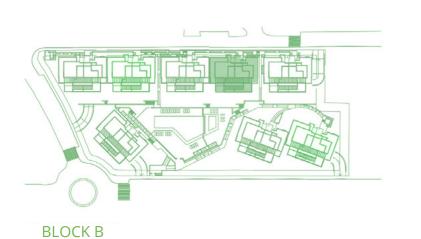

BLOCK C

| SURFACES                        |           |
|---------------------------------|-----------|
| Surface of constructed area     | 101,90 m² |
| Surface of communal area        | 10,89 m²  |
| Surface of terrace area         | 36,50 m²  |
|                                 |           |
| TOTAL SURFACE                   | 149,29 m² |
|                                 |           |
| Surface of utilised area        | 85,10 m²  |
| Surface of utilised garden area | 58,13 m²  |
|                                 |           |

BLOCK C

| SURFACES                        |           |
|---------------------------------|-----------|
| Surface of constructed area     | 101,90 m² |
| Surface of communal area        | 10,89 m²  |
| Surface of terrace area         | 36,50 m²  |
| TOTAL SURFACE                   | 149,29 m² |
| Surface of utilised area        | 85,10 m²  |
| Surface of utilised garden area | 61,98 m²  |
|                                 |           |