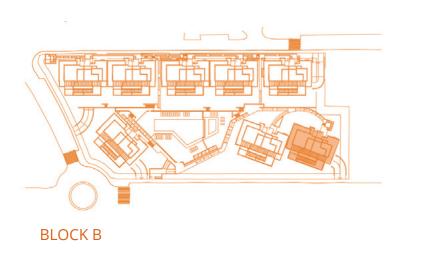

## Floor Plans

BLOCK C

| SURFACES                        |           |
|---------------------------------|-----------|
| Surface of constructed area     | 101,90 m² |
| Surface of communal area        | 10,89 m²  |
| Surface of terrace area         | 36,50 m²  |
|                                 |           |
| TOTAL SURFACE                   | 149,29 m² |
|                                 |           |
| Surface of utilised area        | 85,10 m²  |
| Surface of utilised garden area | 58,13 m²  |
|                                 |           |