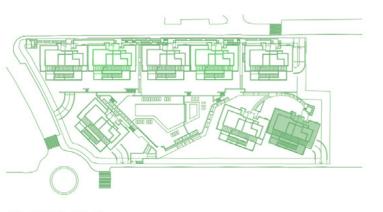

of constructed area | 142,93 m <sup>2</sup> |
|-----------------------------|-----------------------|
| Surface of communal area    | 15,28 m²              |
| Surface of terrace area     | 118,75 m²             |
|                             |                       |
| TOTAL SURFACE               | 276,96 m²             |
|                             |                       |
| Surface of utilised area    | 116,48 m²             |

Information given is subject to modification for technical, construction or legal reasons









**BLOCK C** 









#### SURFACES

| 142,93 m² |
|-----------|
| 15,28 m²  |
| 118,75 m² |
|           |
| 276,96 m² |
|           |
| 116,48 m² |
|           |

Information given is subject to modification for technical, construction or legal reasons









**BLOCK B** 









#### SURFACES

| 142,93 m²             |
|-----------------------|
| 15,28 m²              |
| 162,55 m²             |
|                       |
| 320,76 m <sup>2</sup> |
|                       |
| 116,48 m²             |
|                       |

Information given is subject to modification for technical, construction or legal reasons









**BLOCK B** 









#### SURFACES

| Surface of constructed area | 142,93 m² |
|-----------------------------|-----------|
| Surface of communal area    | 15,28 m²  |
| Surface of terrace area     | 162,55 m² |
|                             |           |
| TOTAL SURFACE               | 320,76 m² |
|                             |           |
| Surface of utilised area    | 116,48 m² |

Information given is subject to modif