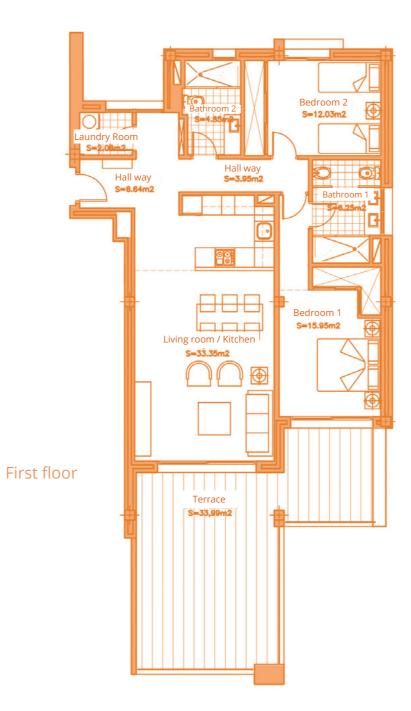

# APARTMENTS 2 BEDROOMS

| SURFACES                        |           |
|---------------------------------|-----------|
| Surface of constructed area     | 101,90 m² |
| Surface of communal area        | 10,89 m²  |
| Surface of terrace area         | 36,50 m²  |
|                                 |           |
| TOTAL SURFACE                   | 149,29 m² |
|                                 |           |
| Surface of utilised area        | 85,10 m²  |
| Surface of utilised garden area | 44,48 m²  |
|                                 |           |

Information given is subject to modification for technical, construction or legal reasons

.......

DORMITORIO 2 S=12.03m2 Sm4.R PASO S=3.95m2 Laundry Room Hall way Hall way F DORMITORIO 1 S=15.95m2 Bedroom  $\bigcirc$ υű Living room / Kitchen Ground floor JARDÍN S=64.65m2 SUP. TERRAZ/ S=36,50m2 Garden Terrace