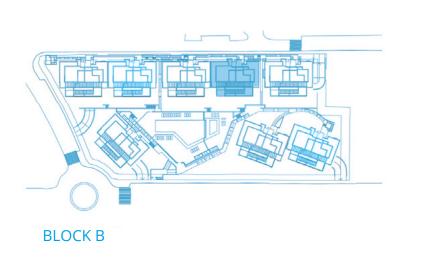

al area    | 12,18 m²  |
| Surface of terrace area     | 34,39 m²  |
| TOTAL SURFACE               | 162,49 m² |

Surface of utilised area

96,46 m²







smart LIVING



#### SURFACES

| 2 |
|---|
| 2 |
| 2 |
|   |

Surface of utilised area Garden surface

96,46 m² 207,89 m<sup>2</sup>

Information given is subject to modification for technical, construction or legal reasons















#### SURFACES

| Surface of constructed area | 113,92 m² |
|-----------------------------|-----------|
| Surface of communal area    | 12,18 m²  |
| Surface of terrace area     | 34,39 m²  |
|                             |           |
| TOTAL SURFACE               | 162,49 m² |
|                             |           |
| Surface of utilised area    | 96,46 m²  |











## PENTHOUSE 2 BEDROOMS













| Surface of constructed area | 94,82 m²  |
|-----------------------------|-----------|
| Surface of communal area    | 10,14 m²  |
| Surface of terrace area     | 96,14 m²  |
|                             |           |
| TOTAL SURFACE               | 201,10 m² |
|                             |           |
| Surface of utilised area    | 79,01 m²  |

Information given is subject to modification for technical, construction or legal reasons

















| Surface of constructed area | 94,82 m²              |
|-----------------------------|-----------------------|
| Surface of communal area    | 10,14 m²              |
| Surface of terrace area     | 96,14 m²              |
|                             |                       |
| TOTAL SURFACE               | 201,10 m <sup>2</s