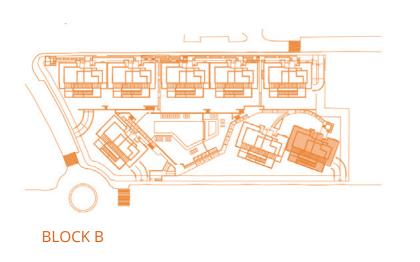

BLOCK C

| SURFACES                        |           |
|---------------------------------|-----------|
| Surface of constructed area     | 101,90 m² |
| Surface of communal area        | 10,89 m²  |
| Surface of terrace area         | 36,50 m²  |
|                                 |           |
| TOTAL SURFACE                   | 149,29 m² |
|                                 |           |
| Surface of utilised area        | 85,10 m²  |
| Surface of utilised garden area | 58,13 m²  |
|                                 |           |