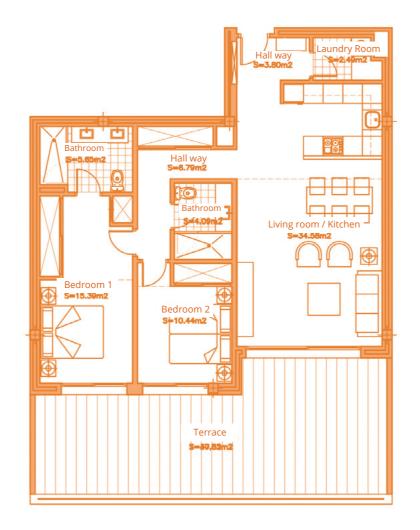

# APARTMENTS 2 BEDROOMS

| SURFACES                        |           |
|---------------------------------|-----------|
| Surface of constructed area     | 101,90 m² |
| Surface of communal area        | 10,89 m²  |
| Surface of terrace area         | 36,50 m²  |
|                                 |           |
| TOTAL SURFACE                   | 149,29 m² |
|                                 |           |
| Surface of utilised area        | 85,10 m²  |
| Surface of utilised garden area | 44,48 m²  |
|                                 |           |