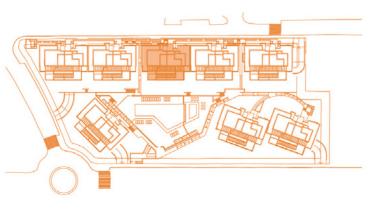

smart LIVING ... for Smart People

## Floor Plans





















































# APARTMENTS 2 BEDROOMS













| SURFACES                        |           |
|---------------------------------|-----------|
| Surface of constructed area     | 101,90 m² |
| Surface of communal area        | 10,89 m²  |
| Surface of terrace area         | 36,50 m²  |
|                                 |           |
| TOTAL SURFACE                   | 149,29 m² |
|                                 |           |
| Surface of utilised area        | 85,10 m²  |
| Surface of utilised garden area | 44,48 m²  |
|                                 |           |







BLOCK C









| SURFACES                        |           |
|---------------------------------|-----------|
| Surface of constructed area     | 101,90 m² |
| Surface of communal area        | 10,89 m²  |
| Surface of terrace area         | 36,50 m²  |
|                                 |           |
| TOTAL SURFACE                   | 149,29 m² |
|                                 |           |
| Surface of utilised area        | 85,10 m²  |
| Surface of utilised garden area | 58,13 m²  |
|                                 |           |









**BLOCK A** 









| Surface of constructed area<br>Surface of communal area | 101,90 m <sup>2</sup><br>10,89 m <sup>2</sup> |
|---------------------------------------------------------|-----------------------------------------------|
| Surf