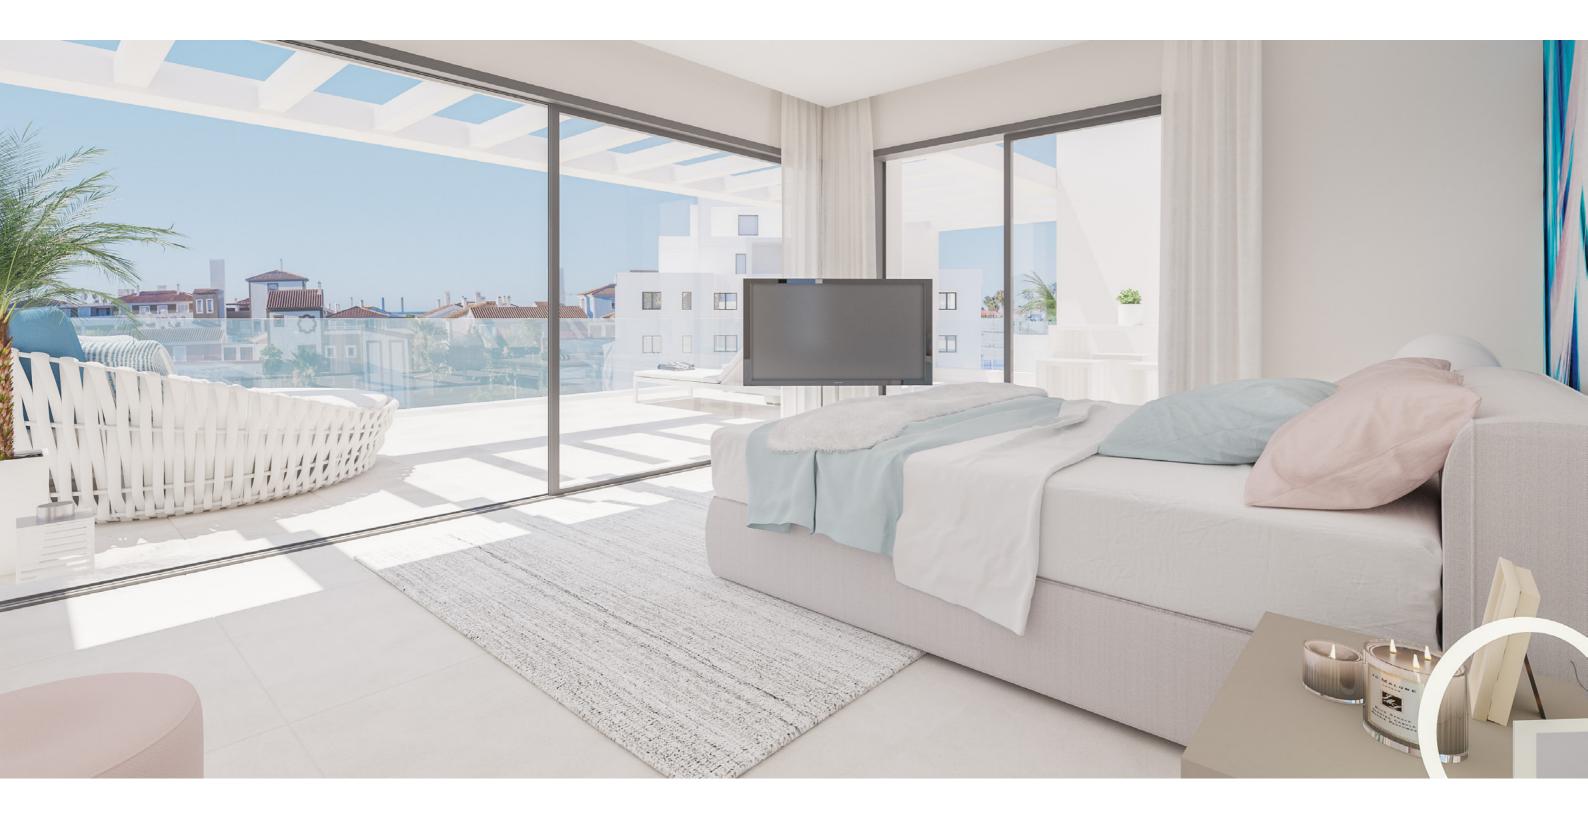

smart LIVING ... for Smart People

## Floor Plans





















































# APARTMENTS 2 BEDROOMS













| SURFACES                        |           |
|---------------------------------|-----------|
| Surface of constructed area     | 101,90 m² |
| Surface of communal area        | 10,89 m²  |
| Surface of terrace area         | 36,50 m²  |
|                                 |           |
| TOTAL SURFACE                   | 149,29 m² |
|                                 |           |
| Surface of utilised area        | 85,10 m²  |
| Surface of utilised garden area | 44,48 m²  |
|                                 |           |







BLOCK C









| SURFACES                        |           |
|---------------------------------|-----------|
| Surface of constructed area     | 101,90 m² |
| Surface of communal area        | 10,89 m²  |
| Surface of terr