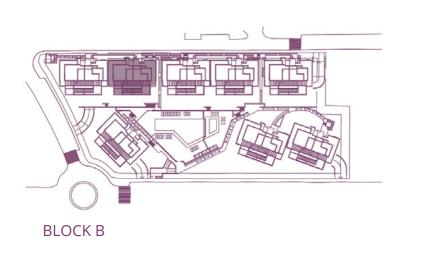

BLOCK C

| SURFACES                        |           |
|---------------------------------|-----------|
| Surface of constructed area     | 101,90 m² |
| Surface of communal area        | 10,89 m²  |
| Surface of terrace area         | 36,50 m²  |
|                                 |           |
| TOTAL SURFACE                   | 149,29 m² |
|                                 |           |
| Surface of utilised area        | 85,10 m²  |
| Surface of utilised garden area | 58,13 m²  |
|                                 |           |