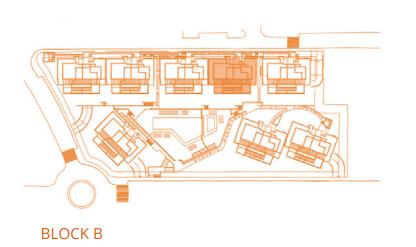

BLOCK C

| SURFACES                        |           |
|---------------------------------|-----------|
| Surface of constructed area     | 101,90 m² |
| Surface of communal area        | 10,89 m²  |
| Surface of terrace area         | 36,50 m²  |
|                                 |           |
| TOTAL SURFACE                   | 149,29 m² |
|                                 |           |
| Surface of utilised area        | 85,10 m²  |
| Surface of utilised garden area | 58,13 m²  |
|                                 |           |

BLOCK C

| SURFACES                        |           |
|---------------------------------|-----------|
| Surface of constructed area     | 101,90 m² |
| Surface of communal area        | 10,89 m²  |
| Surface of terrace area         | 36,50 m²  |
| TOTAL SURFACE                   | 149,29 m² |
| Surface of utilised area        | 85,10 m²  |
| Surface of utilised garden area | 61,98 m²  |
|                                 |           |

**BLOCK A** 