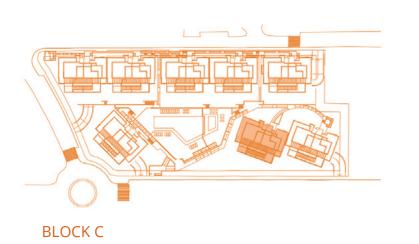

BLOCK C

| SURFACES                        |           |
|---------------------------------|-----------|
| Surface of constructed area     | 101,90 m² |
| Surface of communal area        | 10,89 m²  |
| Surface of terrace area         | 36,50 m²  |
|                                 |           |
| TOTAL SURFACE                   | 149,29 m² |
|                                 |           |
| Surface of utilised area        | 85,10 m²  |
| Surface of utilised garden area | 58,13 m²  |
|                                 |           |

BLOCK C

| SURFACES                        |           |
|---------------------------------|-----------|
| Surface of constructed area     | 101,90 m² |
| Surface of communal area        | 10,89 m²  |
| Surface of terrace area         | 36,50 m²  |
| TOTAL SURFACE                   | 149,29 m² |
| Surface of utilised area        | 85,10 m²  |
| Surface of utilised garden area | 61,98 m²  |
|                                 |           |