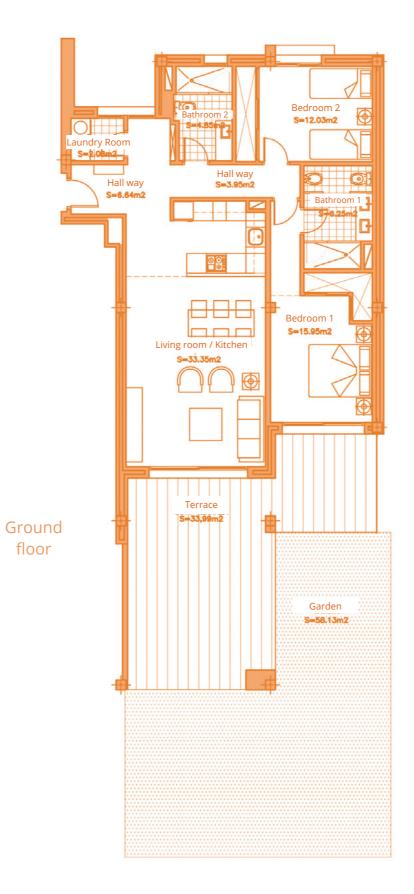

Information given is subject to modification for technical, construction or legal reasons

.......

DORMITORIO 2 S=12.03m2 Sm4.R PASO S=3.95m2 Laundry Room Hall way Hall way F DORMITORIO 1 S=15.95m2 Bedroom  $\bigcirc$ υű Living room / Kitchen Ground floor JARDÍN S=64.65m2 SUP. TERRAZ/ S=36,50m2 Garden Terrace