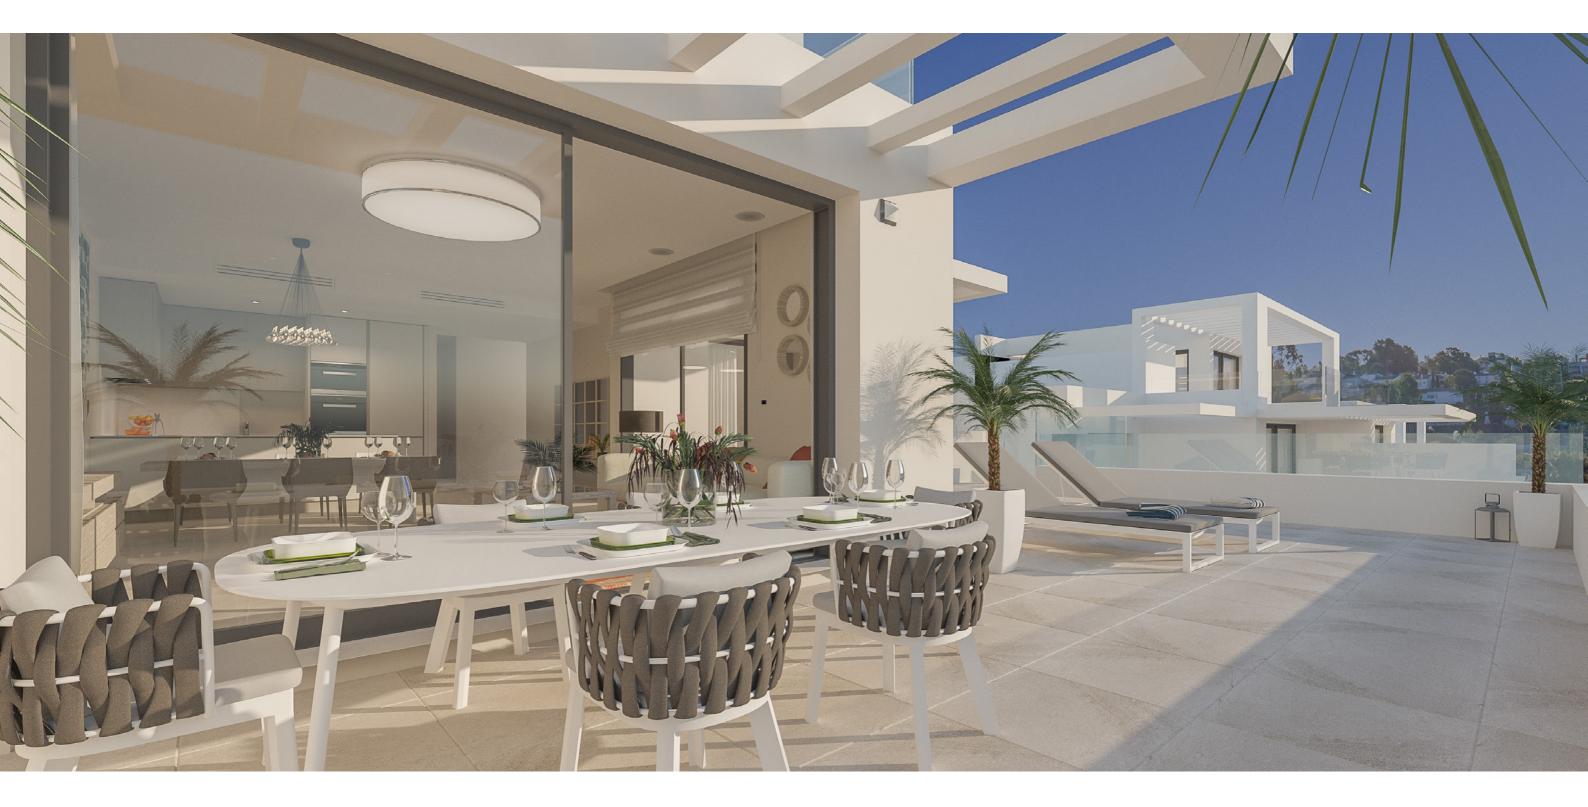

| 201,10 m <sup>2</sup> |
|                             |                       |
| Surface of utilised area    | 79,01 m²              |

Information given is subject to modification for technical, construction or legal reasons

















| Surface of constructed area | 94,82 m²              |
|-----------------------------|-----------------------|
| Surface of communal area    | 10,14 m²              |
| Surface of terrace area     | 96,14 m²              |
|                             |                       |
| TOTAL SURFACE               | 201,10 m <sup>2</sup> |
|                             |                       |
| Surface of utilised area    | 79,01 m²              |

Information given is subject to modification for technical, construction or legal reasons









# BEDROOMS











#### SURFACES

| 142,93 m² |
|-----------|
| 15,28 m²  |
| 162,55 m² |
|           |
| 320,76 m² |
|           |
| 116,48 m² |
|           |

Information given is subject to modification for technical, construction or legal reasons









**BLOCK A** 









#### SURFACES

| Surface of constructed area | 142,93 m² |
|-----------------------------|-----------|
| Surface of communal area    | 15,28 m²  |
| Surface of terrace area     | 162,55 m² |
|                             |           |
| TOTAL SURFACE               | 320,76 m² |
|                             |           |
| Surface of utilised area    | 116,48 m² |

Information given is subject to modification for technical, construction or legal reasons















#### SURFACES

| Surface of constructed