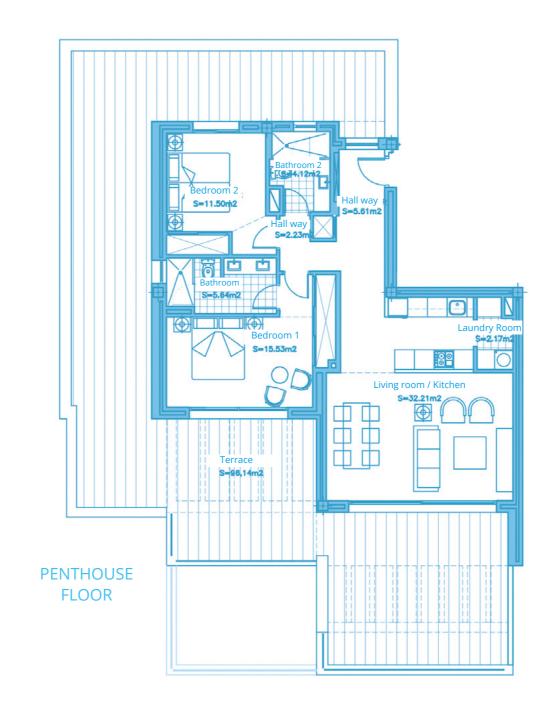

## PENTHOUSE 2 BEDROOMS

| Surface of constructed area | 94,82 m²  |
|-----------------------------|-----------|
| Surface of communal area    | 10,14 m²  |
| Surface of terrace area     | 96,14 m²  |
|                             |           |
| TOTAL SURFACE               | 201,10 m² |
|                             |           |
| Surface of utilised area    | 79,01 m²  |

Information given is subject to modification for technical, construction or legal reasons

| Surface of constructed area | 94,82 m²              |
|-----------------------------|-----------------------|
| Surface of communal area    | 10,14 m²              |
| Surface of terrace area     | 96,14 m²              |
|                             |                       |
| TOTAL SURFACE               | 201,10 m <sup>2</sup> |
|                             |                       |
| Surface of utilised area    | 79,01 m²              |
|                             |                       |