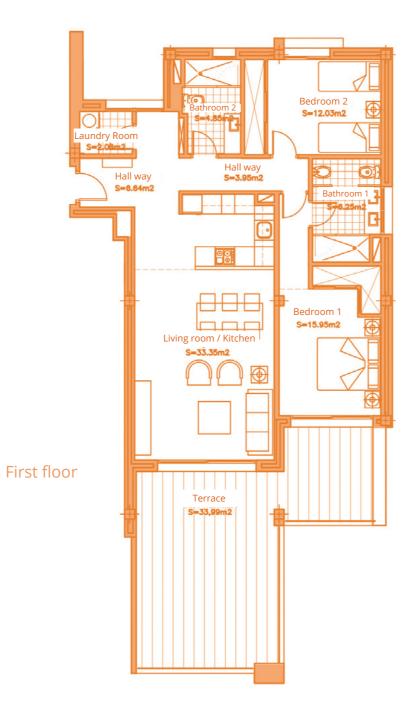

Information given is subject to modification for technical, construction or legal reasons

Cortijo del Golf Contemporary Apartments

**BLOCK A** 

First floor

# APARTMENTS 2 BEDROOMS

| SURFACES                        |           |
|---------------------------------|-----------|
| Surface of constructed area     | 101,90 m² |
| Surface of communal area        | 10,89 m²  |
| Surface of terrace area         | 36,50 m²  |
|                                 |           |
| TOTAL SURFACE                   | 149,29 m² |
|                                 |           |
| Surface of utilised area        | 85,10 m²  |
| Surface of utilised garden area | 44,48 m²  |
|                                 |           |