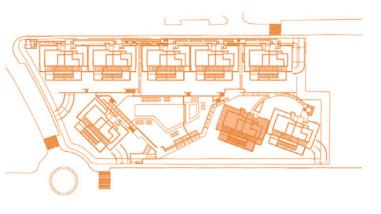

rary Apartments





**BLOCK A** 





First floor





#### SURFACES

| Surface of constructed area | 97,35 m²  |
|-----------------------------|-----------|
| Surface of communal area    | 10,41 m²  |
| Surface of terrace area     | 37,82 m²  |
|                             |           |
| TOTAL SURFACE               | 145,58 m² |
|                             |           |
| Surface of utilised area    | 83,23 m²  |

















| 01,90 m² |
|----------|
| 10,89 m² |
| 33,99 m² |
| 46,78 m² |
|          |

85,10 m<sup>2</sup>

Information given is subject to modification for technical, construction or legal reasons



Surface of utilised area















| 101,90 m² |
|-----------|
| 10,89 m²  |
| 33,99 m²  |
| 146,78 m² |
|           |

Surface of utilised area

85,10 m²









BLOCK C





First floor





#### SURFACES

| Surface of constructed area | 97,35 m²  |
|-----------------------------|-----------|
| Surface of communal area    | 10,41 m²  |
| Surface of terrace area     | 37,82 m²  |
|                             |           |
| TOTAL SURFACE               | 145,58 m² |
|                             |           |
| Surface of utilised area    | 83,23 m²  |

















| Surface of constructed area | 101,90 m² |
|-----------------------------|-----------|
| Surface of communal area    | 10,89 m²  |
| Surface of terrace area     | 33,99 m²  |
|                             |           |
| TOTAL SURFACE               | 146,78 m² |
| Surface of utilised area    | 85,10 m²  |













First floor





#### SURFACES

| Surface of constructed area |