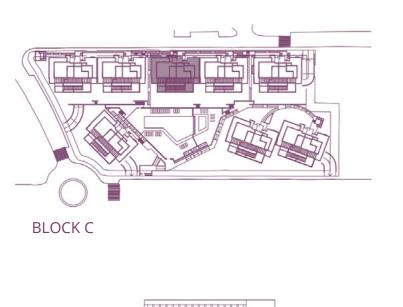

BLOCK C

| SURFACES                        |           |
|---------------------------------|-----------|
| Surface of constructed area     | 101,90 m² |
| Surface of communal area        | 10,89 m²  |
| Surface of terrace area         | 36,50 m²  |
|                                 |           |
| TOTAL SURFACE                   | 149,29 m² |
|                                 |           |
| Surface of utilised area        | 85,10 m²  |
| Surface of utilised garden area | 58,13 m²  |
|                                 |           |

BLOCK C

| SURFACES                        |           |
|---------------------------------|-----------|
| Surface of constructed area     | 101,90 m² |
| Surface of communal area        | 10,89 m²  |
| Surface of terrace area         | 36,50 m²  |
| TOTAL SURFACE                   | 149,29 m² |
| Surface of utilised area        | 85,10 m²  |
| Surface of utilised garden area | 61,98 m²  |
|                                 |           |