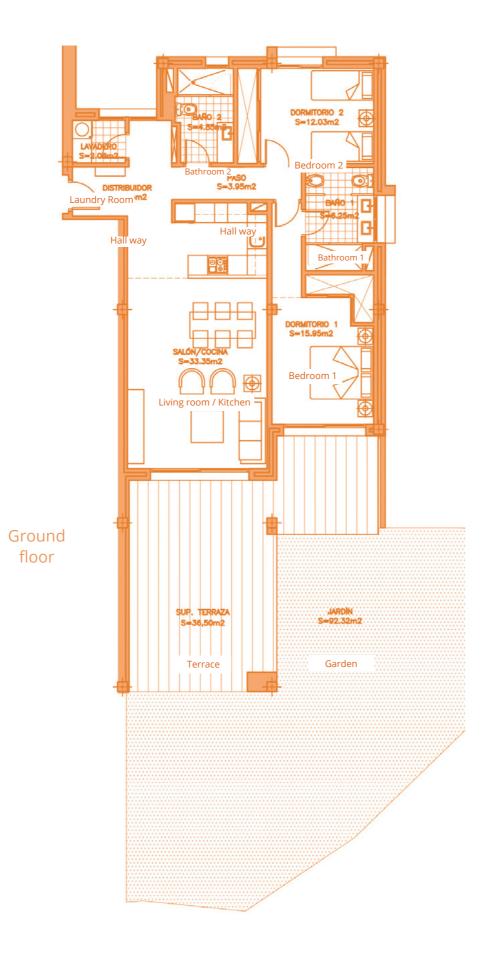

# APARTMENTS 2 BEDROOMS

| SURFACES                        |           |
|---------------------------------|-----------|
| Surface of constructed area     | 101,90 m² |
| Surface of communal area        | 10,89 m²  |
| Surface of terrace area         | 36,50 m²  |
|                                 |           |
| TOTAL SURFACE                   | 149,29 m² |
|                                 |           |
| Surface of utilised area        | 85,10 m²  |
| Surface of utilised garden area | 44,48 m²  |
|                                 |           |

**BLOCK A** 

| Surface of constructed area<br>Surface of communal area | 101,90 m <sup>2</sup><br>10,89 m <sup>2</sup> |
|---------------------------------------------------------|-----------------------------------------------|
| Surface of terrace area                                 | 36,50 m²<br>149,29 m²                         |
| Surface of utilised area                                | 85,10 m²                                      |
| Surface of utilised garden area                         | 92,32 m²                                      |