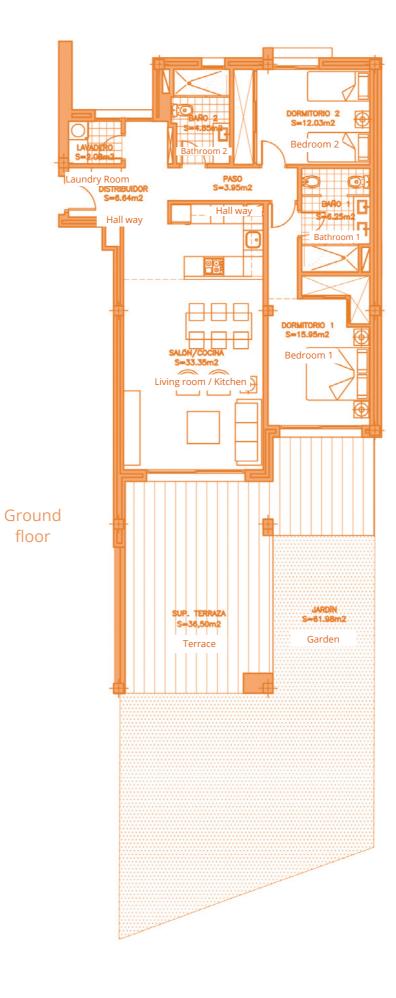

# APARTMENTS 2 BEDROOMS

| SURFACES                        |           |
|---------------------------------|-----------|
| Surface of constructed area     | 101,90 m² |
| Surface of communal area        | 10,89 m²  |
| Surface of terrace area         | 36,50 m²  |
|                                 |           |
| TOTAL SURFACE                   | 149,29 m² |
|                                 |           |
| Surface of utilised area        | 85,10 m²  |
| Surface of utilised garden area | 44,48 m²  |
|                                 |           |

BLOCK C

| SURFACES                        |           |
|---------------------------------|-----------|
| Surface of constructed area     | 101,90 m² |
| Surface of communal area        | 10,89 m²  |
| Surface of terrace area         | 36,50 m²  |
| TOTAL SURFACE                   | 149,29 m² |
| Surface of utilised area        | 85,10 m²  |
| Surface of utilised garden area | 61,98 m²  |
|                                 |           |

Information given is subject to modification for technical, construction or legal reasons

.......

DORMITORIO 2 S=12.03m2 Sm4.R PASO S=3.95m2 Laundry Room Hall way Hall way F DORMITORIO 1 S=15.95m2 Bedroom  $\bigcirc$ υű Living room / Kitchen Ground floor JARDÍN S=64.65m2 SUP. TERRAZ/ S=36,50m2 Garden Terrace

| SURFACES                        |           |
|---------------------------------|-----------|
| Surface of constructed area     | 101,90 m² |
| Surface of communal area        | 10,89 m²  |
| Surface of terrace area         | 36,50 m²  |
|                                 |           |
| TOTAL SURFACE                   | 149,29 m² |
|                                 |           |
| Surface of utilised area        | 85,10 m²  |
| Surface of utilised garden area | 64,65 m²  |
|                                 |           |