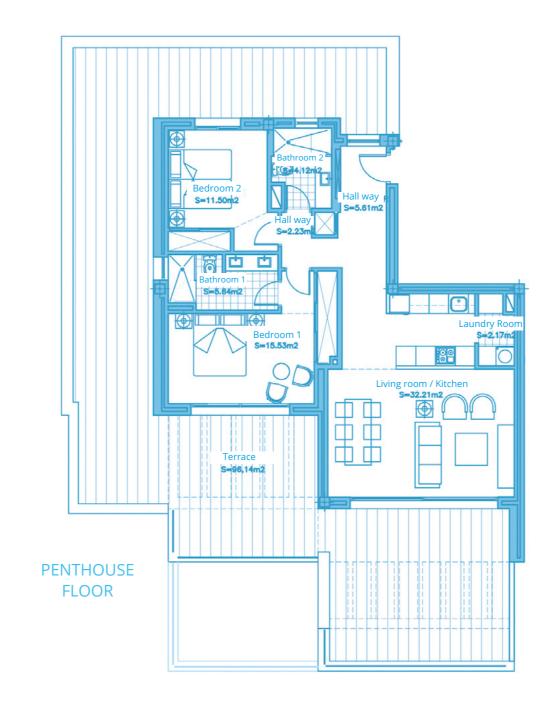

## PENTHOUSE 2 BEDROOMS

| Surface of constructed area | 94,82 m²  |
|-----------------------------|-----------|
| Surface of communal area    | 10,14 m²  |
| Surface of terrace area     | 96,14 m²  |
|                             |           |
| TOTAL SURFACE               | 201,10 m² |
|                             |           |
| Surface of utilised area    | 79,01 m²  |

Information given is subject to modification for technical, construction or legal reasons

| Surface of constructed area | 94,82 m²              |
|-----------------------------|-----------------------|
| Surface of communal area    | 10,14 m²              |
| Surface of terrace area     | 96,14 m²              |
|                             |                       |
| TOTAL SURFACE               | 201,10 m <sup>2</sup> |
|                             |                       |
| Surface of utilised area    | 79,01 m²              |
|                             |                       |

Information given is subject to modification for technical, construction or legal reasons

| Surface of constructed area | 94,82 m²              |
|-----------------------------|-----------------------|
| Surface of communal area    | 10,14 m²              |
| Surface of terrace area     | 96,14 m²              |
|                             |                       |
| TOTAL SURFACE               | 201,10 m <sup>2</sup> |
|                             |                       |
| Surface of utilised area    | 79,01 m²              |

Information given is subject to modification for technical, construction or legal reasons