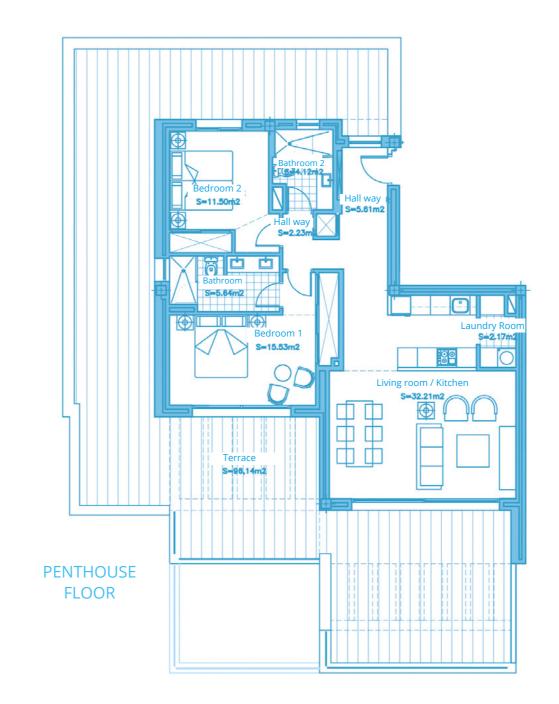

## PENTHOUSE 2 BEDROOMS

| Surface of constructed area | 94,82 m²  |
|-----------------------------|-----------|
| Surface of communal area    | 10,14 m²  |
| Surface of terrace area     | 96,14 m²  |
|                             |           |
| TOTAL SURFACE               | 201,10 m² |
|                             |           |
| Surface of utilised area    | 79,01 m²  |

Information given is subject to modification for technical, construction or legal reasons

| Surface of constructed area | 94,82 m²              |
|-----------------------------|-----------------------|
| Surface of communal area    | 10,14 m²              |
| Surface of terrace area     | 96,14 m²              |
|                             |                       |
| TOTAL SURFACE               | 201,10 m <sup>2</sup> |
|                             |                       |
| Surface of utilised area    | 79,01 m²              |
|                             |                       |

Information given is subject to modification for technical, construction or legal reasons

| Surface of constructed area | 94,82 m²              |
|-----------------------------|-----------------------|
| Surface of communal area    | 10,14 m²              |
| Surface of terrace area     | 96,14 m²              |
|                             |                       |
| TOTAL SURFACE               | 201,10 m <sup>2</sup> |
|                             |                       |
| Surface of utilised area    | 79,01 m²              |

Information given is subject to modification for technical, construction or legal reasons