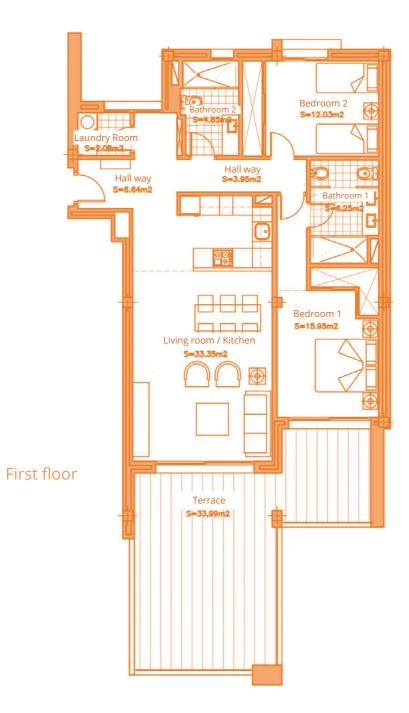

Information given is subject to modification for technical, construction or legal reasons

Cortijo del Golf Contemporary Apartments

**BLOCK A** 

First floor

| 101,90 m² |
|-----------|
| 10,89 m²  |
| 33,99 m²  |
| 146,78 m² |
|           |

Surface of utilised area

85,10 m²

BLOCK C

First floor