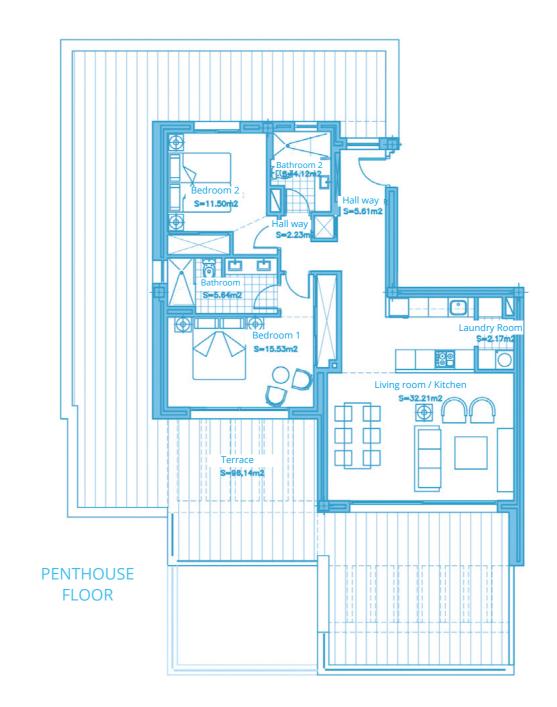

## PENTHOUSE 2 BEDROOMS

| Surface of constructed area | 94,82 m²  |
|-----------------------------|-----------|
| Surface of communal area    | 10,14 m²  |
| Surface of terrace area     | 96,14 m²  |
|                             |           |
| TOTAL SURFACE               | 201,10 m² |
|                             |           |
| Surface of utilised area    | 79,01 m²  |