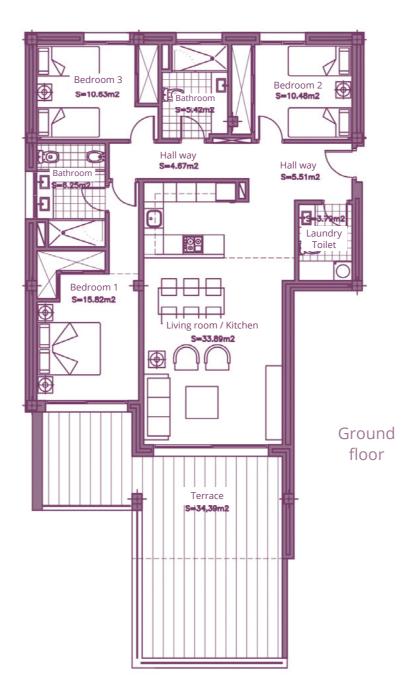

| Surface of constructed area | 113,92 m² |
|-----------------------------|-----------|
| Surface of communal area    | 12,18 m²  |
| Surface of terrace area     | 34,39 m²  |
|                             |           |
| TOTAL SURFACE               | 162,49 m² |
|                             |           |
| Surface of utilised area    | 96,46 m²  |

| Surface of constructed area | 113,92 m² |
|-----------------------------|-----------|
| Surface of communal area    | 12,18 m²  |
| Surface of terrace area     | 34,39 m²  |
| TOTAL SURFACE               | 162,49 m² |

Surface of utilised area

96,46 m²

smart LIVING