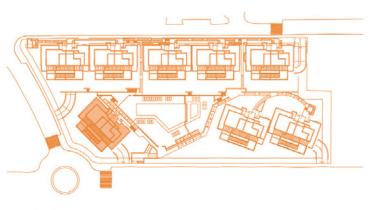

| TOTAL SURFACE                   | 149,29 m² |
|                                 |           |
| Surface of utilised area        | 85,10 m²  |
| Surface of utilised garden area | 44,48 m²  |
|                                 |           |







BLOCK C









| SURFACES                        |           |
|---------------------------------|-----------|
| Surface of constructed area     | 101,90 m² |
| Surface of communal area        | 10,89 m²  |
| Surface of terrace area         | 36,50 m²  |
|                                 |           |
| TOTAL SURFACE                   | 149,29 m² |
|                                 |           |
| Surface of utilised area        | 85,10 m²  |
| Surface of utilised garden area | 58,13 m²  |
|                                 |           |









**BLOCK A** 









| Surface of constructed area<br>Surface of communal area | 101,90 m <sup>2</sup><br>10,89 m <sup>2</sup> |
|---------------------------------------------------------|-----------------------------------------------|
| Surface of terrace area                                 | 36,50 m²<br>149,29 m²                         |
| Surface of utilised area                                | 85,10 m²                                      |
| Surface of utilised garden area                         | 92,32 m²                                      |









BLOCK C









| SURFACES                        |           |
|---------------------------------|-----------|
| Surface of constructed area     | 101,90 m² |
| Surface of communal area        | 10,89 m²  |
| Surface of terra