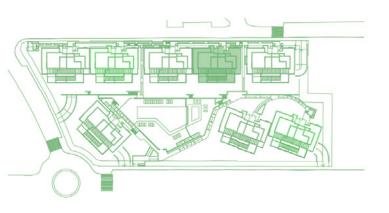

| TOTAL SURFACE               | 320,76 m² |
|                             |           |
| Surface of utilised area    | 116,48 m² |

Information given is subject to modification for technical, construction or legal reasons















#### SURFACES

| Surface of constructed area | 142,93 m²             |
|-----------------------------|-----------------------|
| Surface of communal area    | 15,28 m²              |
| Surface of terrace area     | 162,55 m²             |
|                             |                       |
| TOTAL SURFACE               | 320,76 m <sup>2</sup> |
|                             |                       |
| Surface of utilised area    | 116,48 m²             |

Information given is subject to modification for technical, construction or legal reasons









**BLOCK B** 









#### SURFACES

| Surface of constructed area | 142,93 m²             |
|-----------------------------|-----------------------|
| Surface of communal area    | 15,28 m²              |
| Surface of terrace area     | 162,55 m²             |
|                             |                       |
| TOTAL SURFACE               | 320,76 m <sup>2</sup> |
|                             |                       |
| Surface of utilised area    | 116,48 m²             |

Information given is subject to modification for technical, construction or legal reasons









**BLOCK C** 









#### SURFACES

| Surface of constructed area | 142,93 m <sup>2</sup> |
|-----------------------------|-----------------------|
| Surface of communal area    | 15,28 m²              |
| Surfac