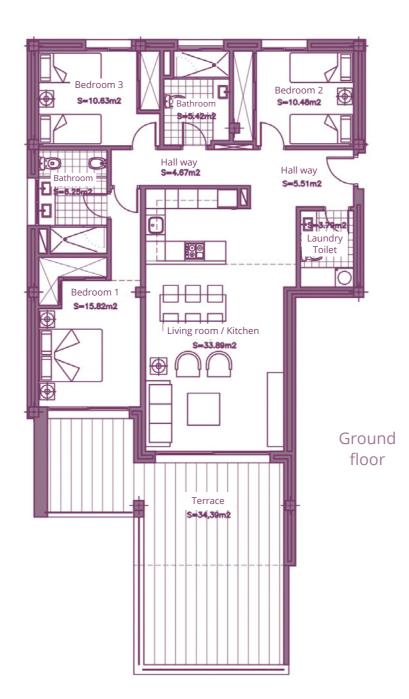

| Surface of constructed area | 113,92 m² |
|-----------------------------|-----------|
| Surface of communal area    | 12,18 m²  |
| Surface of terrace area     | 34,39 m²  |
|                             |           |
| TOTAL SURFACE               | 162,49 m² |
|                             |           |
| Surface of utilised area    | 96,46 m²  |

| Surface of constructed area | 113,92 m² |
|-----------------------------|-----------|
| Surface of communal area    | 12,18 m²  |
| Surface of terrace area     | 34,39 m²  |
| TOTAL SURFACE               | 162,49 m² |

Surface of utilised area

96,46 m²

smart LIVING