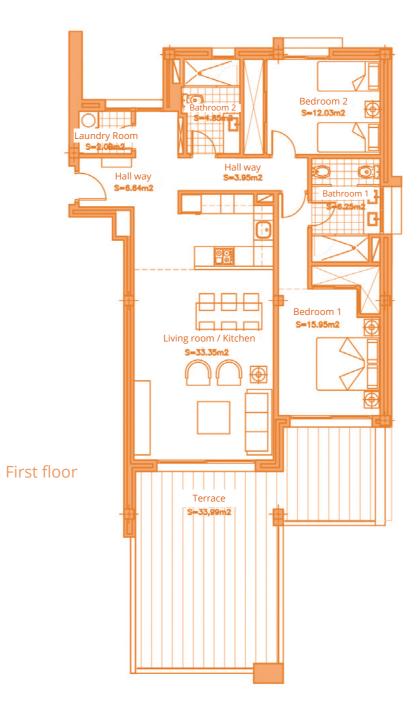

#### SURFACES

| Surface of constructed area | 97,35 m²  |
|-----------------------------|-----------|
| Surface of communal area    | 10,41 m²  |
| Surface of terrace area     | 37,82 m²  |
|                             |           |
| TOTAL SURFACE               | 145,58 m² |
|                             |           |
| Surface of utilised area    | 83,23 m²  |

First floor