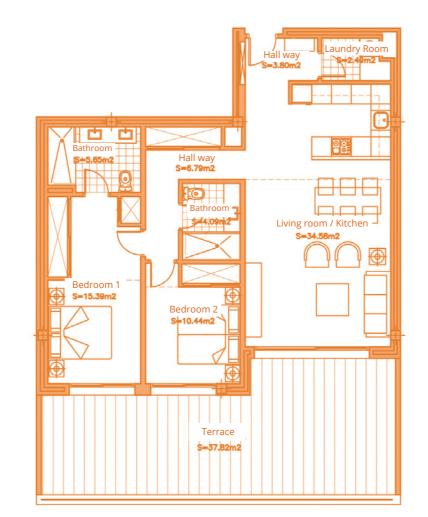

#### SURFACES

| Surface of constructed area | 97,35 m²  |
|-----------------------------|-----------|
| Surface of communal area    | 10,41 m²  |
| Surface of terrace area     | 37,82 m²  |
|                             |           |
| TOTAL SURFACE               | 145,58 m² |
|                             |           |
| Surface of utilised area    | 83,23 m²  |