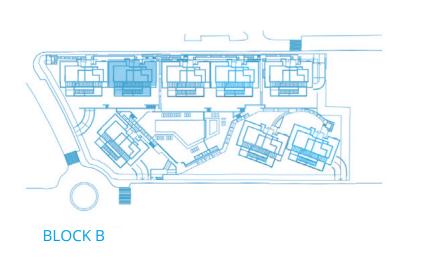

**BLOCK B** 

#### SURFACES

| 142,93 m²             |
|-----------------------|
| 15,28 m²              |
| 162,55 m²             |
|                       |
| 320,76 m <sup>2</sup> |
|                       |
| 116,48 m²             |
|                       |

Information given is subject to modification for technical, construction or legal reasons

**BLOCK B** 

#### SURFACES

| Surface of constructed area | 142,93 m² |
|-----------------------------|-----------|
| Surface of communal area    | 15,28 m²  |
| Surface of terrace area     | 162,55 m² |
|                             |           |
| TOTAL SURFACE               | 320,76 m² |
|                             |           |
| Surface of utilised area    | 116,48 m² |