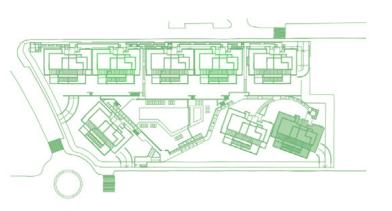

|
| Surface of utilised area    | 116,48 m²             |

Information given is subject to modification for technical, construction or legal reasons









**BLOCK C** 









#### SURFACES

| 142,93 m² |
|-----------|
| 15,28 m²  |
| 118,75 m² |
|           |
| 276,96 m² |
|           |
| 116,48 m² |
|           |

Information given is subject to modification for technical, construction or legal reasons









**BLOCK B** 









#### SURFACES

| 142,93 m²             |
|-----------------------|
| 15,28 m²              |
| 162,55 m²             |
|                       |
| 320,76 m <sup>2</sup> |
|                       |
| 116,48 m²             |
|                       |

Information given is subject to modification for technical, construction or legal reasons









**BLOCK B** 









#### SURFACES

| Surface of constructed area | 142,93 m² |
|-----------------------------|-----------|
| Surface of communal area    | 15,28 m²  |
| Surface of terrace area     | 162,55 m² |
|                             |           |
| TOTAL SURFACE               | 320,76 m² |
|                             |           |
| Surface of utilised area    | 116,48 m² |

Information given is subject to modification for technical, construction or legal reasons







In compliance with the DECREE of the Junta de Andalucía 218/2005, the useful surface of exterior floor spaces which are for the private use of the dwellings means 50% of the actual surface to a maximum of 10% the useful enclosed surface.

Information, computer graphics and graphic documentation that appear in