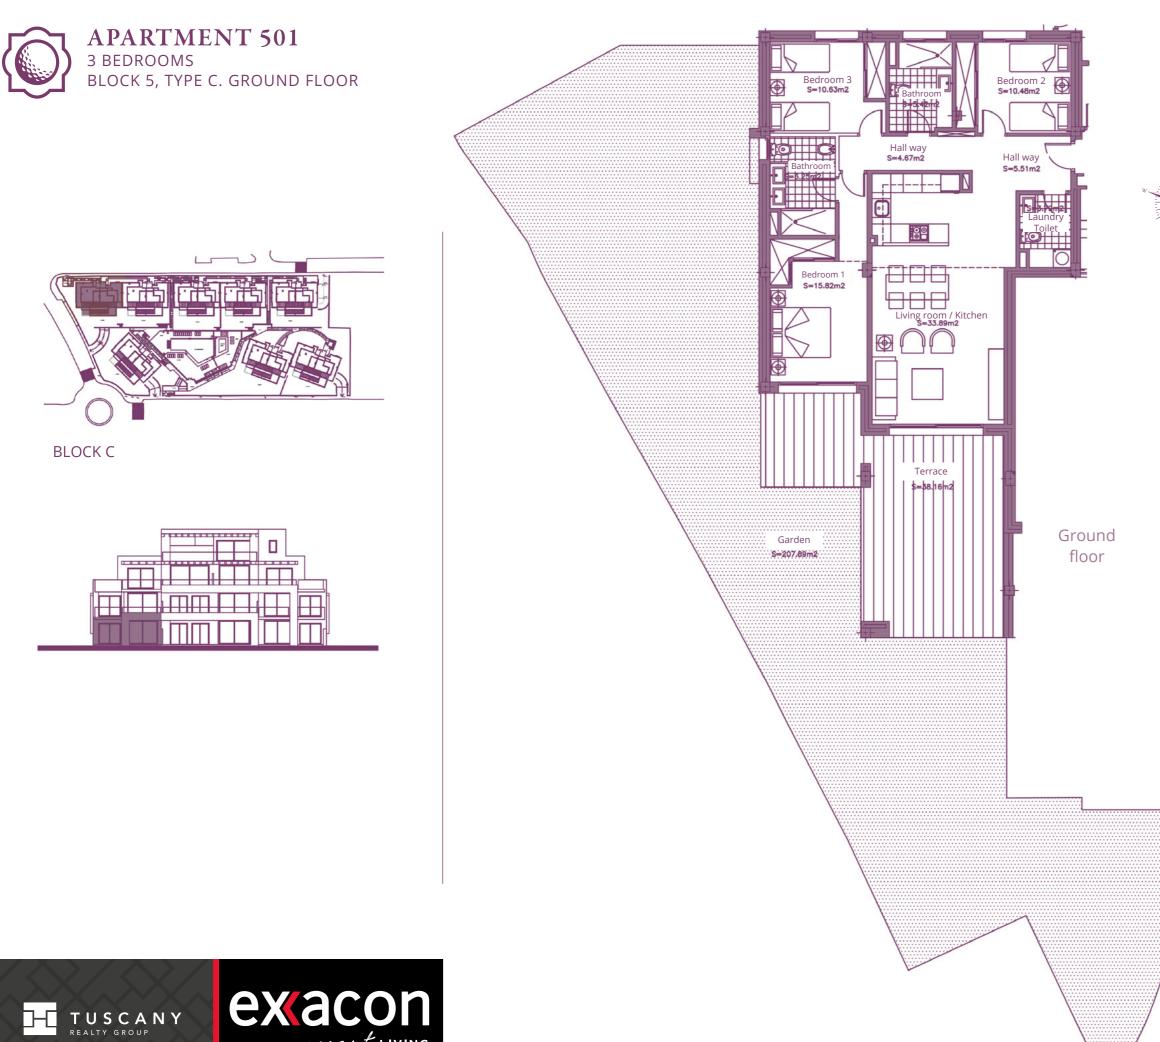

#### SURFACES

| 2 |
|---|
| 2 |
| 2 |
|   |

Surface of utilised area Garden surface

96,46 m² 207,89 m<sup>2</sup>

Information given is subject to modification for technical, construction or legal reasons