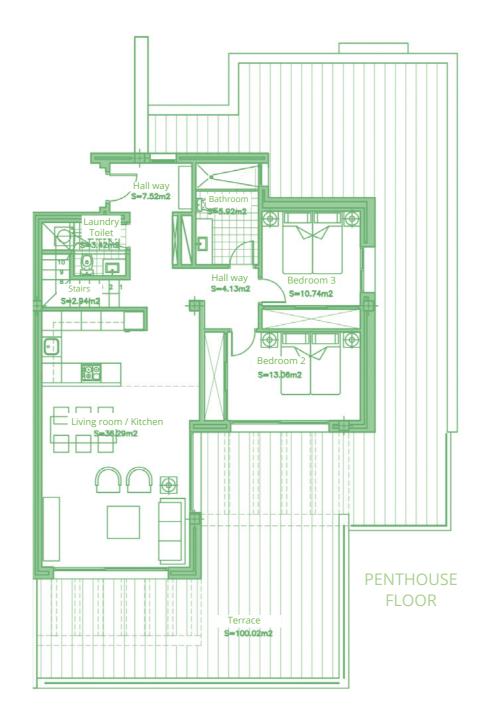

## PENTHOUSE 2 BEDROOMS

| Surface of constructed area | 94,82 m²  |
|-----------------------------|-----------|
| Surface of communal area    | 10,14 m²  |
| Surface of terrace area     | 96,14 m²  |
|                             |           |
| TOTAL SURFACE               | 201,10 m² |
|                             |           |
| Surface of utilised area    | 79,01 m²  |