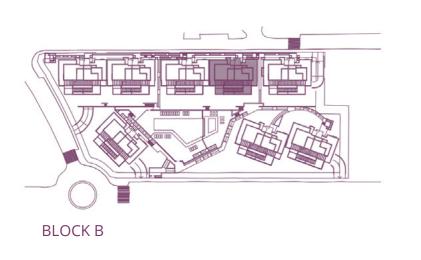

BLOCK C

| SURFACES                        |           |
|---------------------------------|-----------|
| Surface of constructed area     | 101,90 m² |
| Surface of communal area        | 10,89 m²  |
| Surface of terrace area         | 36,50 m²  |
|                                 |           |
| TOTAL SURFACE                   | 149,29 m² |
|                                 |           |
| Surface of utilised area        | 85,10 m²  |
| Surface of utilised garden area | 58,13 m²  |
|                                 |           |