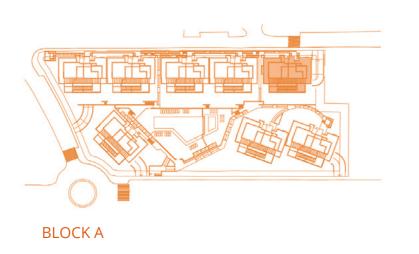

**BLOCK A** 

| Surface of constructed area<br>Surface of communal area | 101,90 m <sup>2</sup><br>10,89 m <sup>2</sup> |
|---------------------------------------------------------|-----------------------------------------------|
| Surface of terrace area                                 | 36,50 m²<br>149,29 m²                         |
| Surface of utilised area                                | 85,10 m²                                      |
| Surface of utilised garden area                         | 92,32 m²                                      |