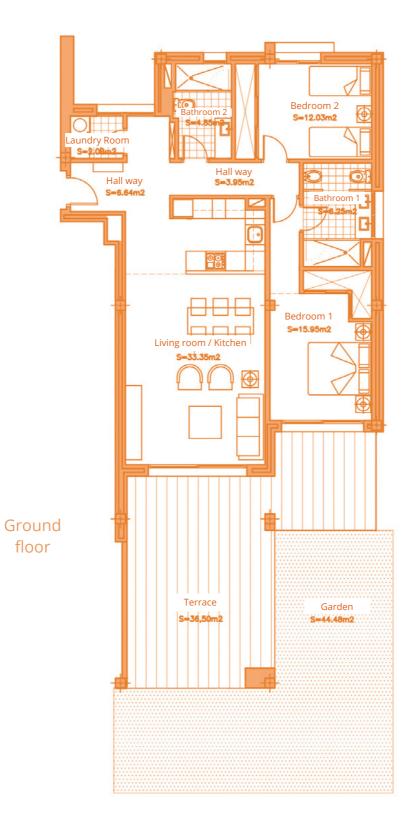

# APARTMENTS 2 BEDROOMS

| SURFACES                        |           |
|---------------------------------|-----------|
| Surface of constructed area     | 101,90 m² |
| Surface of communal area        | 10,89 m²  |
| Surface of terrace area         | 36,50 m²  |
|                                 |           |
| TOTAL SURFACE                   | 149,29 m² |
|                                 |           |
| Surface of utilised area        | 85,10 m²  |
| Surface of utilised garden area | 44,48 m²  |
|                                 |           |

Information given is subject to modification for technical, construction or legal reasons

.......

DORMITORIO 2 S=12.03m2 Sm4.R PASO S=3.95m2 Laundry Room Hall way Hall way F DORMITORIO 1 S=15.95m2 Bedroom  $\bigcirc$ υű Living room / Kitchen Ground floor JARDÍN S=64.65m2 SUP. TERRAZ/ S=36,50m2 Garden Terrace