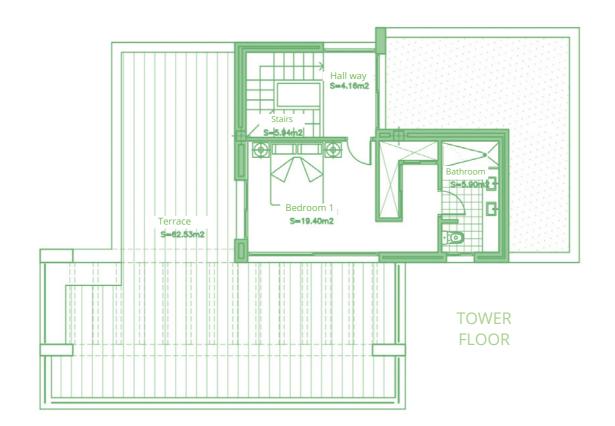

#### SURFACES

| 2 |
|---|
| 2 |
| 2 |
|   |

Surface of utilised area Garden surface

96,46 m² 207,89 m<sup>2</sup>

Information given is subject to modification for technical, construction or legal reasons

#### SURFACES

| 142,93 m² |
|-----------|
| 15,28 m²  |
| 162,55 m² |
|           |
| 320,76 m² |
|           |
| 116,48 m² |
|           |

Information given is subject to modification for technical, construction or legal reasons