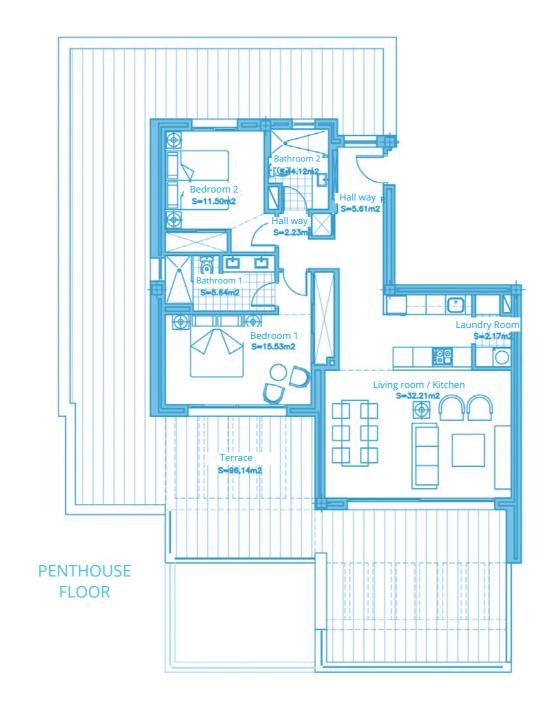

## PENTHOUSE 2 BEDROOMS

| Surface of constructed area | 94,82 m²  |
|-----------------------------|-----------|
| Surface of communal area    | 10,14 m²  |
| Surface of terrace area     | 96,14 m²  |
|                             |           |
| TOTAL SURFACE               | 201,10 m² |
|                             |           |
| Surface of utilised area    | 79,01 m²  |

Information given is subject to modification for technical, construction or legal reasons

| Surface of constructed area | 94,82 m²              |
|-----------------------------|-----------------------|
| Surface of communal area    | 10,14 m²              |
| Surface of terrace area     | 96,14 m²              |
|                             |                       |
| TOTAL SURFACE               | 201,10 m <sup>2</sup> |
|                             |                       |
| Surface of utilised area    | 79,01 m²              |
|                             |                       |

Information given is subject to modification for technical, construction or legal reasons

| Surface of constructed area | 94,82 m²              |
|-----------------------------|-----------------------|
| Surface of communal area    | 10,14 m²              |
| Surface of terrace area     | 96,14 m²              |
|                             |                       |
| TOTAL SURFACE               | 201,10 m <sup>2</sup> |
|                             |                       |
| Surface of utilised area    | 79,01 m²              |