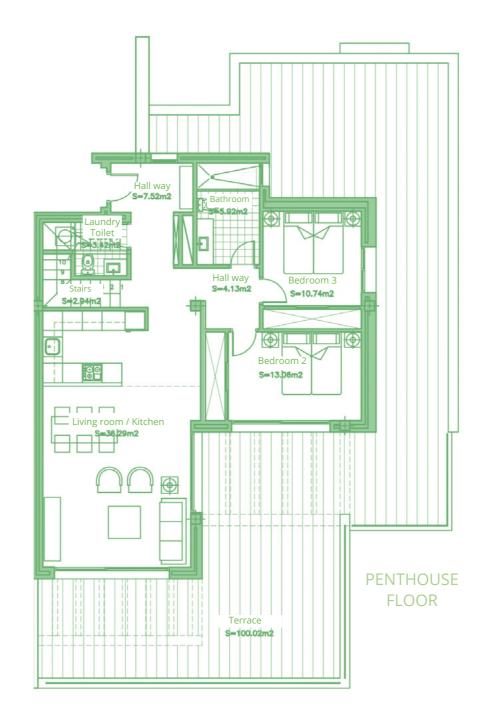

## PENTHOUSE 2 BEDROOMS

| Surface of constructed area | 94,82 m²  |
|-----------------------------|-----------|
| Surface of communal area    | 10,14 m²  |
| Surface of terrace area     | 96,14 m²  |
|                             |           |
| TOTAL SURFACE               | 201,10 m² |
|                             |           |
| Surface of utilised area    | 79,01 m²  |