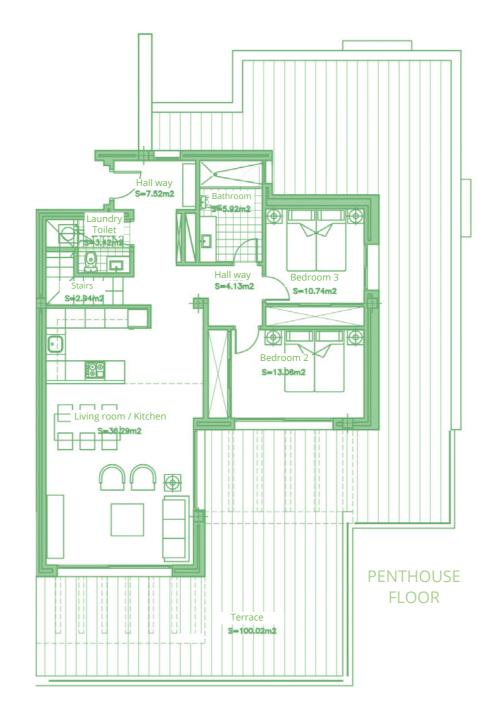

## Floor Plans

## PENTHOUSE 2 BEDROOMS

| Surface of constructed area | 94,82 m²  |
|-----------------------------|-----------|
| Surface of communal area    | 10,14 m²  |
| Surface of terrace area     | 96,14 m²  |
|                             |           |
| TOTAL SURFACE               | 201,10 m² |
|                             |           |
| Surface of utilised area    | 79,01 m²  |